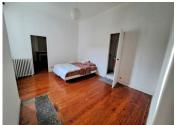

#### Bordeaux Centre apartment with view of Saint André Cathedral 6 rooms 4 bedrooms top floor 182 m2

#### IN BRIEF

Four-bedroom apartment located in the center of Bordeaux, within a traditional stone building, with views over Cathedral Saint-André. This 3rd and top-floor apartment offers 182m<sup>2</sup> of living space, consisting of a south-facing living and dining area, both with balconies (possibility to create one large open living area of 60m<sup>2</sup>), featuring high ceilings and fireplaces. A well-sized kitchen with a view over the foyer and hallway with storage cupboards leads toward the rear of the apartment, where you will find the night area, which consists of four bedrooms, two of which have en-suites. A bathroom completes the apartment. Additional features include a two-door entry system and a cellar. The apartment requires renovation and has potential for a co-living project or could also serve as an office.