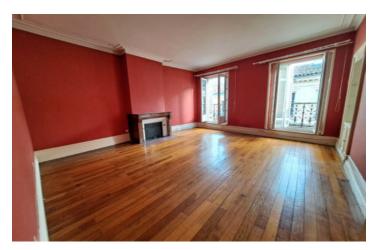

#### Bordeaux Centre apartment with view of Saint André Cathedral 6 rooms 4 bedrooms top floor 182 m2

#### IN BRIEF

Four-bedroom apartment located in the center of Bordeaux, within a traditional stone building, with views over Cathedral Saint-André. This 3rd and top-floor apartment offers 182m<sup>2</sup> of living space, consisting of a south-facing living and dining area, both with balconies (possibility to create one large open living area of 60m<sup>2</sup>), featuring high ceilings and fireplaces. A well-sized kitchen with a view over the foyer and hallway with storage cupboards leads toward the rear of the apartment, where you will find the night area, which consists of four bedrooms, two of which have en-suites. A bathroom completes the apartment. Additional features include a two-door entry system and a cellar. The apartment requires renovation and has potential for a co-living project or could also serve as an office.