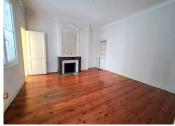

#### IN BRIEF

Four-bedroom apartment located in the center of Bordeaux, within a traditional stone building, with views over Cathedral Saint-André. This 3rd and top-floor apartment offers 182m<sup>2</sup> of living space, consisting of a south-facing living and dining area, both with balconies (possibility to create one large open living area of 60m<sup>2</sup>), featuring high ceilings and fireplaces. A well-sized kitchen with a view over the foyer and hallway with storage cupboards leads toward the rear of the apartment, where you will find the night area, which consists of four bedrooms, two of which have en-suites. A bathroom completes the apartment. Additional features include a two-door entry system and a cellar. The apartment requires renovation and has potential for a co-living project or could also serve as an office.