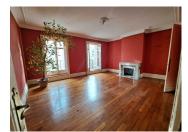

#### IN BRIEF

Four-bedroom apartment located in the center of Bordeaux, within a traditional stone building, with views over Cathedral Saint-André. This 3rd and top-floor apartment offers 182m<sup>2</sup> of living space, consisting of a south-facing living and dining area, both with balconies (possibility to create one large open living area of 60m<sup>2</sup>), featuring high ceilings and fireplaces. A well-sized kitchen with a view over the foyer and hallway with storage cupboards leads toward the rear of the apartment, where you will find the night area, which consists of four bedrooms, two of which have en-suites. A bathroom completes the apartment. Additional features include a two-door entry system and a cellar. The apartment requires renovation and has potential for a co-living project or could also serve as an office.