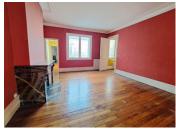

#### Bordeaux Centre apartment with view of Saint André Cathedral 6 rooms 4 bedrooms top floor 182 m2

#### IN BRIEF

Four-bedroom apartment located in the center of Bordeaux, within a traditional stone building, with views over Cathedral Saint-André. This 3rd and top-floor apartment offers 182m<sup>2</sup> of living space, consisting of a south-facing living and dining area, both with balconies (possibility to create one large open living area of 60m<sup>2</sup>), featuring high ceilings and fireplaces. A well-sized kitchen with a view over the foyer and hallway with storage cupboards leads toward the rear of the apartment, where you will find the night area, which consists of four bedrooms, two of which have en-suites. A bathroom completes the apartment. Additional features include a two-door entry system and a cellar. The apartment requires renovation and has potential for a co-living project or could also serve as an office.