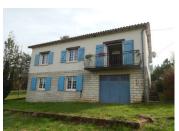

### Offer Accepted on Recently modernised split level property within the village.

# INFORMATION

Town:

Rochebeaucourt-et-Argentin Dordogne Department:

Bed: 4

2 Bath:

Floor: 158 m<sup>2</sup>

Plot Size: 1016 m2

Excellent property to be found in an elevated position on the edge of a lovely village. Totally renovated, new windows and shutters, elegant fitted kitchen, modern bathroom with walk in shower. Potential to use the spa facilities and create a business potential incorporating beauty and wellness. Ample parking, large fenced garden, quiet spot on the outskirts of a Dordogne village.