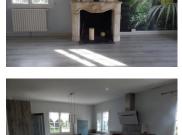

## DESCRIPTION

Split level contemporary property. Fully equipped kitchen/diner/living. Beautiful stone fireplace for a woodburner. Double patio doors and balcony.

3 big and bright bedrooms on this floor, plenty of cupboard and storage place. Large shower room, again newly designed with a walk in shower. Separate WC.