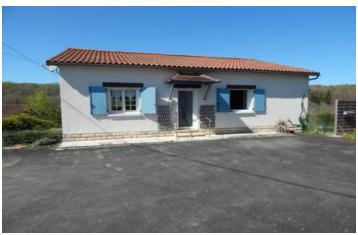

# INFORMATION

Town:

Rochebeaucourt-et-Argentin Dordogne Department:

Bed: 4

2 Bath:

Floor: 158 m<sup>2</sup>

Plot Size: 1016 m2

Excellent property to be found in an elevated position on the edge of a lovely village. Totally renovated, new windows and shutters, elegant fitted kitchen, modern bathroom with walk in shower. Potential to use the spa facilities and create a business potential incorporating beauty and wellness. Ample parking, large fenced garden, quiet spot on the outskirts of a Dordogne village.