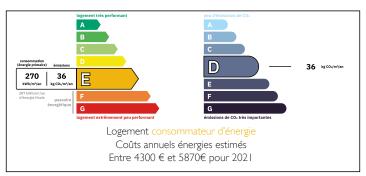

Ref: A32783CDE24 Price: 160 000 EUR

agency fees included: 7 % TTC to be paid by the buyer (150 000 EUR without fees)

### Offer Accepted on Recently modernised split level property within the village.



# INFORMATION

Town:

Rochebeaucourt-et-Argentin Dordogne Department:

Bed: 4

2 Bath:

Floor: 158 m<sup>2</sup>

Plot Size: 1016 m2









Excellent property to be found in an elevated position on the edge of a lovely village. Totally renovated, new windows and shutters, elegant fitted kitchen, modern bathroom with walk in shower. Potential to use the spa facilities and create a business potential incorporating beauty and wellness. Ample parking, large fenced garden, quiet spot on the outskirts of a Dordogne village.









NB. Quoted prices relate to euro transactions. Fluctuations in exchange rates are not the responsibility of the agency or those representing it. The agency and its representatives are not authorised to make or give guarantees relating to the property. These particulars do not form part of any contract but are to be taken as a general representation of the property. Any areas, measurements or distances are approximate. Text, photographs and plans, where applicable, are for guidance only. Leggett and its representatives have not tested services, equipment or facilities and cannot guarantee the same.

Particulars for off-plan purchases are intended as a guide only. Final finishes to the property may vary. Purchasers are advised to engage a solicitor to check the plans and specifications as