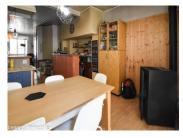

### DESCRIPTION

Sreet level access

Large room currently exploited as bookshop 50m2 approx

Separate door and stairs to

Ist Floor

Large open room 53m2 (approx)

Living/Dining Room with Kitchen

Toilet