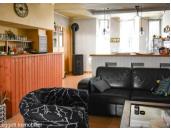

### DESCRIPTION

Sreet level access

Large room currently exploited as bookshop 50m2 approx

Separate door and stairs to

Ist Floor

Large open room 53m2 (approx)

Living/Dining Room with Kitchen

Toilet