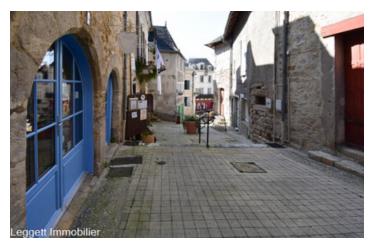

#### Stone built 2 bed flat with street level commercial premises in old part of town(Terrasson)

### IN BRIEF

Located in atmospheric part of old Terrasson on pedestrian street not far from the historic abbey and square, this stone built property has a spacious room with street level access for potential commercial activity (currently used as a bookshop) with a two bed appartment on next two floors.

This property may be of interest to someone wanting to exploit a small business and live above shop for example, in a historic riversidere market town popular with tourists in high season.

NB. Quoted prices relate to euro transactions. Fluctuations in exchange rates are not the responsibility of the agency or those representing it. The agency and its representatives are not authorised to make or give guarantees relating to the property. These particulars do not form part of any contract but are to be taken as a general representation of the property. Any areas, measurements or distances are approximate. Text, photographs and plans, where applicable, are for guidance only. Leggett and its representatives have not tested services, equipment or facilities and cannot guarantee the same.