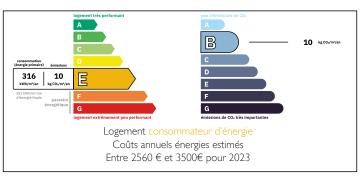

fees included: 5 % TTC to be paid by the buyer (123 300 EUR without fees)

#### Stone built 2 bed flat with street level commercial premises in old part of town(Terrasson)



## INFORMATION

Town: Terrasson-Lavilledieu

Department: Dordogne

Bed: 2

Bath:

Floor: 106 m2

Plot Size: 0 m2













### IN BRIEF

Located in atmospheric part of old Terrasson on pedestrian street not far from the historic abbey and square, this stone built property has a spacious room with street level access for potential commercial activity (currently used as a bookshop) with a two bed appartment on next two floors.

This property may be of interest to someone wanting to exploit a small business and live above shop for example, in a historic riversidere market town popular with tourists in high season.





NB. Quoted prices relate to euro transactions. Fluctuations in exchange rates are not the responsibility of the agency or those representing it. The agency and its representatives are not authorised to make or give guarantees relating to the property. These particulars do not form part of any contract but are to be taken as a general representation of the property. Any areas, measurements or distances are approximate. Text, photographs and plans, where applicable, are for guidance only. Leggett and its representatives have not tested services, equipment or facilities and cannot guarantee the same.

Particulars for off-plan purchases are intended as a guide only. Final finishes to the property may vary. Purchasers are advised to engage a solicitor to check the plans and specifications as