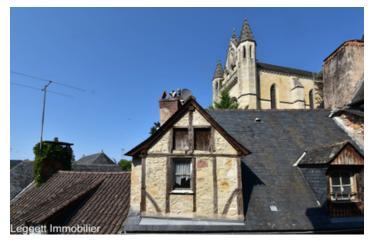

#### Stone built 2 bed flat with street level commercial premises in old part of town(Terrasson)

### IN BRIEF

Located in atmospheric part of old Terrasson on pedestrian street not far from the historic abbey and square, this stone built property has a spacious room with street level access for potential commercial activity (currently used as a bookshop) with a two bed appartment on next two floors.

### DESCRIPTION

Sreet level access

Large room currently exploited as bookshop 50m2 approx

Separate door and stairs to

Ist Floor

Large open room 53m2 (approx)

Living/Dining Room with Kitchen

Toilet