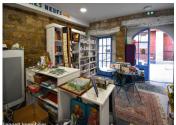

### DESCRIPTION

Sreet level access

Large room currently exploited as bookshop 50m2 approx

Separate door and stairs to

Ist Floor

Large open room 53m2 (approx)

Living/Dining Room with Kitchen

Toilet