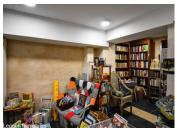

### DESCRIPTION

Sreet level access

Large room currently exploited as bookshop 50m2 approx

Separate door and stairs to

Ist Floor

Large open room 53m2 (approx)

Living/Dining Room with Kitchen

Toilet