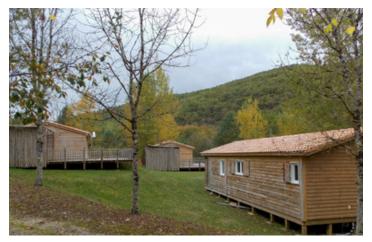

### DESCRIPTION

The current site offers a single storey principal residence in a wood chalet style of 130m2 which has been completely renovated and insulated for modern living and offers amazing views of one of the two lakes.

There is also a wooden reception building at the entrance to the property and 3 independent chalets each of 35m2with their own terrace overlooking a secure swimming pool, kids play area and volleyball court and a pool house with toilets.