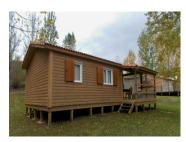

There is also a wooden reception building at the entrance to the property and 3 independent chalets each of 35m2with their own terrace overlooking a secure swimming pool, kids play area and volleyball court and a pool house with toilets.