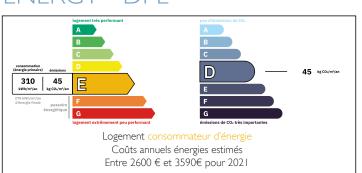

Ref: A32770DSE35

### Well presented 3/4 bedroom detached house in central village location on Brittany/Mayenne border







# INFORMATION

| Town:       |       | Chelun          |
|-------------|-------|-----------------|
| Department: |       | Ille-et-Vilaine |
| Bed:        |       | 4               |
| Bath        | :     | 2               |
| Floo        | r:    | 104 m2          |
| Plot        | Size: | 1400 m2         |
|             |       |                 |

### IN BRIEF

Ready to move into family home that is perfect for both permanent living or as a second home comprising 4 bedrooms (one on the ground floor) and a private garden of about a third of an acre.









NB. Quoted prices relate to euro transactions. Fluctuations in exchange rates are not the responsibility of the agency or those representing it. The agency and its representatives are not authorised to make or give guarantees relating to the property. These particulars do not form part of any contract but are to be taken as a general representation of the property. Any areas, measurements or distances are approximate. Text, photographs and plans, where applicable, are for guidance only. Leggett and its representatives have not tested services, equipment or facilities and cannot guarantee the same.

Particulars for off-plan purchases are intended as a guide only. Final finishes to the property may vary. Purchasers are advised to engage a solicitor to check the plans and specifications as