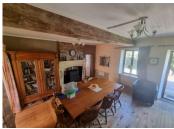

### On the ground floor

- + Dining Room (approx 20m<sup>2</sup>) with log burner
- + Lounge with wood burner (approx 25m<sup>2</sup>)
- + Fitted kitchen
- + Shower room

+ Bedroom (approx 9m<sup>2</sup>) with ensuite and separate small lounge and external entrance into the garden + Conservatory (approx 20m<sup>2</sup>) accessed from the dining room and leading out onto the lawned garden

The house benefits from an efficient oil fueled central heating system and two log fires (one in the dining room and the other in the lounge). Being as the house is fully insulated once these log burners are running there is little need for the central heating.