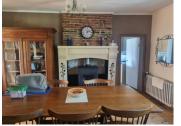

### On the ground floor

- + Dining Room (approx 20m<sup>2</sup>) with log burner
- + Lounge with wood burner (approx 25m<sup>2</sup>)
- + Fitted kitchen
- + Shower room

+ Bedroom (approx 9m<sup>2</sup>) with ensuite and separate small lounge and external entrance into the garden + Conservatory (approx 20m<sup>2</sup>) accessed from the dining room and leading out onto the lawned garden

The house benefits from an efficient oil fueled central heating system and two log fires (one in the dining room and the other in the lounge). Being as the house is fully insulated once these log burners are running there is little need for the central heating.