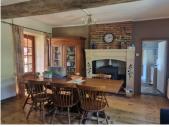

## DESCRIPTION

Fully renovated house on the edge of the village of Chelun close to the market towns of La Guerche de Bretagne and Chateaubriant comprised of:

### On the ground floor

- + Dining Room (approx 20m<sup>2</sup>) with log burner
- + Lounge with wood burner (approx 25m<sup>2</sup>)
- + Fitted kitchen
- + Shower room

+ Bedroom (approx 9m<sup>2</sup>) with ensuite and separate small lounge and external entrance into the garden + Conservatory (approx 20m<sup>2</sup>) accessed from the dining room and leading out onto the lawned garden