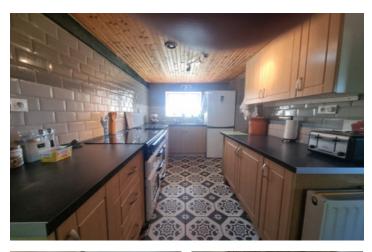

### On the ground floor

- + Dining Room (approx 20m<sup>2</sup>) with log burner
- + Lounge with wood burner (approx 25m<sup>2</sup>)
- + Fitted kitchen
- + Shower room

+ Bedroom (approx 9m<sup>2</sup>) with ensuite and separate small lounge and external entrance into the garden + Conservatory (approx 20m<sup>2</sup>) accessed from the dining room and leading out onto the lawned garden