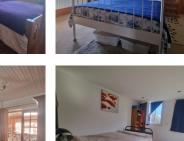

### On the ground floor

- + Dining Room (approx 20m<sup>2</sup>) with log burner
- + Lounge with wood burner (approx 25m<sup>2</sup>)
- + Fitted kitchen
- + Shower room

+ Bedroom (approx 9m<sup>2</sup>) with ensuite and separate small lounge and external entrance into the garden + Conservatory (approx 20m<sup>2</sup>) accessed from the dining room and leading out onto the lawned garden

### Upstairs

- + Master bedroom (approx 12m<sup>2</sup>) with ensuite WC
- + Bedroom (approx 12m<sup>2</sup>)
- + Bedroom/bureau (approx 8m<sup>2</sup>)

Outside is a detached garage with mezzanine and a good number of sheds and storage areas close to the mature vegetable garden with green house at the bottom of the plot. A fenced off area within the orchard has a chicken house for the family of chickens!