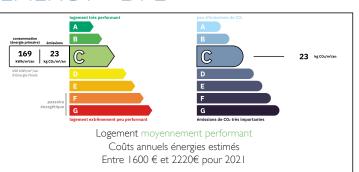

Ref: A32749DVI69

Price: 625 000 EUR

agency fees to be paid by the seller

### Exceptional 150 m Loft in a former factory in Lyon 8 in a corner of paradise.















## **ENERGY - DPE**



## INFORMATION

Town: Lyon 8e Arrondissement

Department: Rhône

Bed: 4

Bath: 2

Floor: 160 m2

Outside Space: 45 m2

### IN BRIEF

Former factory converted into a loft, located in the heart of all amenities in a quiet area of Lyon 8.

When you pass the entrance porch, you are far from imagining the treasures hidden there, including this architectural gem that is both very cozy, spacious and bathed in natural light.

The magnificent 45 m<sup>2</sup> green terrace adds a very nice volume to the living space on the ground floor where wood, glass and metal are in perfect harmony.

The first level accommodates a magnificent 86 m<sup>2</sup> living room with a living room and its central fireplace, a fully equipped kitchen, an office and a toilet.

Upstairs, 64 m<sup>2</sup> including a mast