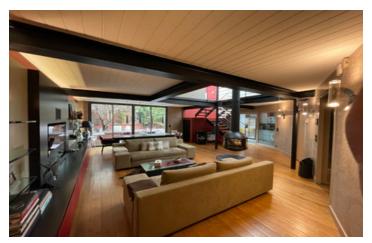

### IN BRIEF

Former factory converted into a loft, located in the heart of all amenities in a quiet area of Lyon 8.

When you pass the entrance porch, you are far from imagining the treasures hidden there, including this architectural gem that is both very cozy, spacious and bathed in natural light.

The magnificent 45 m<sup>2</sup> green terrace adds a very nice volume to the living space on the ground floor where wood, glass and metal are in perfect harmony.

The first level accommodates a magnificent 86 m<sup>2</sup> living room with a living room and its central fireplace, a fully equipped kitchen, an office and a toilet.

Upstairs, 64 m<sup>2</sup> including a master suite and its original bathroom, two 15 m<sup>2</sup> bedrooms that share a common bathroom with plenty of storage space including a large dressing room.

An open garage for one car is located...