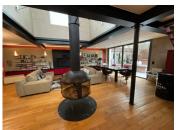

The magnificent 45 m<sup>2</sup> green terrace adds a very nice volume to the living space on the ground floor where wood, glass and metal are in perfect harmony.

The first level accommodates a magnificent 86 m<sup>2</sup> living room with a living room and its central fireplace, a fully equipped kitchen, an office and a toilet.