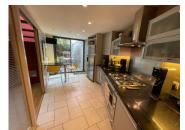

The magnificent 45 m<sup>2</sup> green terrace adds a very nice volume to the living space on the ground floor where wood, glass and metal are in perfect harmony.

The first level accommodates a magnificent 86 m<sup>2</sup> living room with a living room and its central fireplace, a fully equipped kitchen, an office and a toilet.

Upstairs, 64 m<sup>2</sup> including a master suite and its original bathroom, two 15 m<sup>2</sup> bedrooms that share a common bathroom with plenty of storage space including a large dressing room.

An open garage for one car is located...