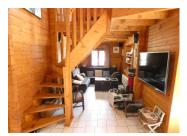

#### Ground floor:

The front door leads to a 20m² living/dining room and a 20m² sitting room. The hall leads to a lovely kitchen (10m²) with panoramic window, 3 bedrooms (11, 13 and 15m²), a bathroom (5m²), a workshop and a practical utility room.

On the 1st floor, the mezzanine can be used as a bedroom or study (8m<sup>2</sup> - Loi Carrez).

Convertible attic.

Outside, 70m<sup>2</sup> terrace with panoramic views (south-facing), vegetable garden, shed/workshop and parking for 3 cars.