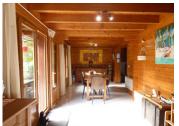

#### Ground floor:

The front door leads to a 20m² living/dining room and a 20m² sitting room. The hall leads to a lovely kitchen (10m²) with panoramic window, 3 bedrooms (11, 13 and 15m²), a bathroom (5m²), a workshop and a practical utility room.