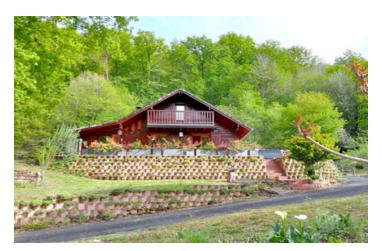

Ref: A32747PRD19

Price: 274 200 EUR

agency fees included: 5 % TTC to be paid by the buyer (260 000 EUR without fees)

Large, modern, single-storey wooden chalet with terrace. Remarkable setting in the Dordogne gorges.

### IN BRIEF

In a magnificent protected natural site a stone's throw from the Dordogne, large, spacious and bright chalet built in 1990. For lovers of remarkable sites.

**ENERGY - DPE** 

NB. Quoted prices relate to euro transactions. Fluctuations in exchange rates are not the responsibility of the agency or those representing it. The agency and its representatives are not authorised to make or give guarantees relating to the property. These particulars do not form part of any contract but are to be taken as a general representation of the property. Any areas, measurements or distances are approximate. Text, photographs and plans, where applicable, are for guidance only. Leggett and its representatives have not tested services, equipment or facilities and cannot guarantee the same.

On the 1st floor, the mezzanine can be used as a bedroom or study (8m<sup>2</sup> - Loi Carrez).

Convertible attic.

Outside, 70m<sup>2</sup> terrace with panoramic views (south-facing), vegetable garden, shed/workshop and parking for 3 cars.