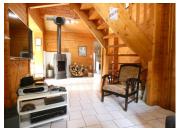

#### Ground floor:

The front door leads to a 20m² living/dining room and a 20m² sitting room. The hall leads to a lovely kitchen (10m²) with panoramic window, 3 bedrooms (11, 13 and 15m²), a bathroom (5m²), a workshop and a practical utility room.

Heating system: wood-burning stove (14Kw) and electric convector heaters.

Sewage system: mains drainage.

Fibre cement roof.

Double-glazed windows and openings.

Fibre is installed and the house can be sold furnished.