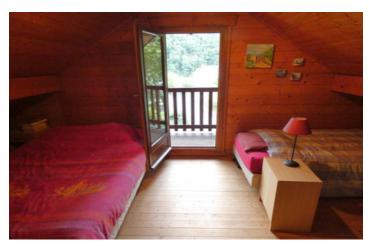

#### Ground floor:

The front door leads to a 20m² living/dining room and a 20m² sitting room. The hall leads to a lovely kitchen (10m²) with panoramic window, 3 bedrooms (11, 13 and 15m²), a bathroom (5m²), a workshop and a practical utility room.

On the 1st floor, the mezzanine can be used as a bedroom or study (8m<sup>2</sup> - Loi Carrez).

Convertible attic.

Outside, 70m<sup>2</sup> terrace with panoramic views (south-facing), vegetable garden, shed/workshop and parking for 3 cars.