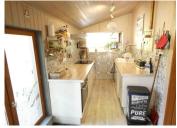

#### Ground floor:

The front door leads to a 20m² living/dining room and a 20m² sitting room. The hall leads to a lovely kitchen (10m²) with panoramic window, 3 bedrooms (11, 13 and 15m²), a bathroom (5m²), a workshop and a practical utility room.