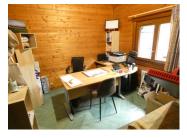

#### Ground floor:

The front door leads to a 20m² living/dining room and a 20m² sitting room. The hall leads to a lovely kitchen (10m²) with panoramic window, 3 bedrooms (11, 13 and 15m²), a bathroom (5m²), a workshop and a practical utility room.