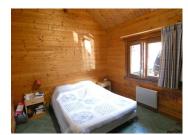

#### Ground floor:

The front door leads to a 20m² living/dining room and a 20m² sitting room. The hall leads to a lovely kitchen (10m²) with panoramic window, 3 bedrooms (11, 13 and 15m²), a bathroom (5m²), a workshop and a practical utility room.