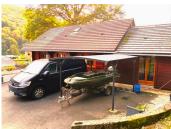

On the 1st floor, the mezzanine can be used as a bedroom or study (8m<sup>2</sup> - Loi Carrez).

Convertible attic.

Outside, 70m<sup>2</sup> terrace with panoramic views (south-facing), vegetable garden, shed/workshop and parking for 3 cars.