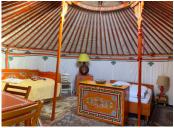

### DESCRIPTION

Spread out over 7750m3 of established trees, big grassy spaces, and private hedging this ensemble has a variety of accommodations:

- Three fully-equipped chalets for 4 to 6 people (approx 40m2), each with a living room and corner kitchen, a shower room with WC, two bedrooms. Each chalet has its own enclosed large and private garden area, and little porch out the front. One of these properties is set to the rear and with private access from the road.
- Two traditional yurts for 4 people, decorated with authentic furnishings but with the modern convenience of electricity. These yurts also each have private external facilities of WC, shower and kitchenette.
- A traditional wooden caravan for 2 people + 2 young children, with basic cooking facilities, and a neighbouring shower and WC.