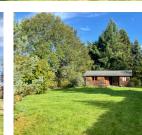

#### 3 chalets, 2 yurts, 1 wooden roulotte, sauna and pool, in established and private grounds of 7750m2

### DESCRIPTION

Spread out over 7750m3 of established trees, big grassy spaces, and private hedging this ensemble has a variety of accommodations:

- Three fully-equipped chalets for 4 to 6 people (approx 40m2), each with a living room and corner kitchen, a shower room with WC, two bedrooms. Each chalet has its own enclosed large and private garden area, and little porch out the front. One of these properties is set to the rear and with private access from the road.
- Two traditional yurts for 4 people, decorated with authentic furnishings but with the modern convenience of electricity. These yurts also each have private external facilities of WC, shower and kitchenette.
- A traditional wooden caravan for 2 people + 2 young children, with basic cooking facilities, and a neighbouring shower and WC.