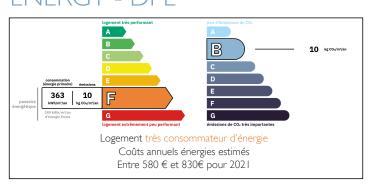

Ref: A32746|ET23

Price: 224 700 EUR

agency fees included: 7 % TTC to be paid by the buyer (210 000 EUR without fees)

#### 3 chalets, 2 yurts, 1 wooden roulotte, sauna and pool, in established and private grounds of 7750m2















## **FNFRGY - DPF**



# INFORMATION

Town: Vallière

Department: Creuse

9 Bed:

Bath:

Floor: 180 m<sup>2</sup> Plot Size: 7750 m<sup>2</sup>

### IN BRIFF

If you want a lifestyle change with income potential, this tranquil property located in the Parc Naturel Régional de Millevaches in the Limousin near Lac de Vassivière may be what you are looking for.

The area, known for its greenery and lakes, is a peaceful retreat from life's hustle and bustle. Even the night skies have been awarded a prestigious label - Réserve Internationale de Ciel Étoilé - as one of the darkest skies in Western Europe - a stargazer's heaven.

On holiday, the Creuse is somewhere to get away from it all, to cycle, walk, fish, horseride along country trails, forage for mushrooms, or...relax. This site with its quirky assortment of ho