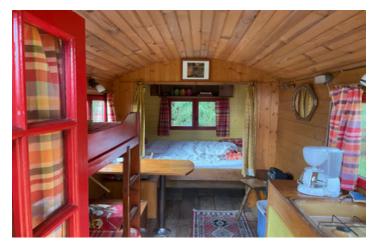

### DESCRIPTION

Spread out over 7750m3 of established trees, big grassy spaces, and private hedging this ensemble has a variety of accommodations:

- Three fully-equipped chalets for 4 to 6 people (approx 40m2), each with a living room and corner kitchen, a shower room with WC, two bedrooms. Each chalet has its own enclosed large and private garden area, and little porch out the front. One of these properties is set to the rear and with private access from the road.
- Two traditional yurts for 4 people, decorated with authentic furnishings but with the modern convenience of electricity. These yurts also each have private external facilities of WC, shower and kitchenette.
- A traditional wooden caravan for 2 people + 2 young children, with basic cooking facilities, and a neighbouring shower and WC.