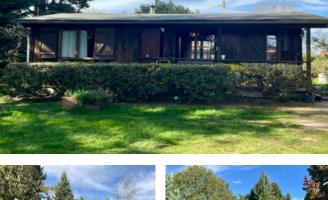

### DESCRIPTION

Spread out over 7750m3 of established trees, big grassy spaces, and private hedging this ensemble has a variety of accommodations:

- Three fully-equipped chalets for 4 to 6 people (approx 40m2), each with a living room and corner kitchen, a shower room with WC, two bedrooms. Each chalet has its own enclosed large and private garden area, and little porch out the front. One of these properties is set to the rear and with private access from the road.
- Two traditional yurts for 4 people, decorated with authentic furnishings but with the modern convenience of electricity. These yurts also each have private external facilities of WC, shower and kitchenette.
- A traditional wooden caravan for 2 people + 2 young children, with basic cooking facilities, and a neighbouring shower and WC.