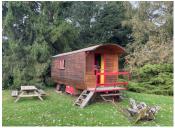

### DESCRIPTION

Spread out over 7750m3 of established trees, big grassy spaces, and private hedging this ensemble has a variety of accommodations:

- Three fully-equipped chalets for 4 to 6 people (approx 40m2), each with a living room and corner kitchen, a shower room with WC, two bedrooms. Each chalet has its own enclosed large and private garden area, and little porch out the front. One of these properties is set to the rear and with private access from the road.
- Two traditional yurts for 4 people, decorated with authentic furnishings but with the modern convenience of electricity. These yurts also each have private external facilities of WC, shower and kitchenette.
- A traditional wooden caravan for 2 people + 2 young children, with basic cooking facilities, and a neighbouring shower and WC.