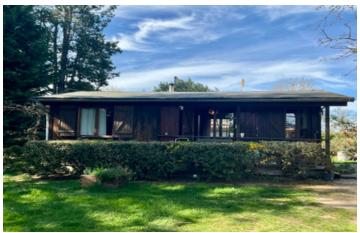

# INFORMATION

Town: Vallière

Department: Creuse

9 Bed:

Bath:

Floor: 180 m<sup>2</sup> Plot Size: 7750 m<sup>2</sup>

### DESCRIPTION

Spread out over 7750m3 of established trees, big grassy spaces, and private hedging this ensemble has a variety of accommodations:

- Three fully-equipped chalets for 4 to 6 people (approx 40m2), each with a living room and corner kitchen, a shower room with WC, two bedrooms. Each chalet has its own enclosed large and private garden area, and little porch out the front. One of these properties is set to the rear and with private access from the road.
- Two traditional yurts for 4 people, decorated with authentic furnishings but with the modern convenience of electricity. These yurts also each have private external facilities of WC, shower and kitchenette.
- A traditional wooden caravan for 2 people + 2 young children, with basic cooking facilities, and a neighbouring shower and WC.