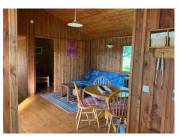

### DESCRIPTION

Spread out over 7750m3 of established trees, big grassy spaces, and private hedging this ensemble has a variety of accommodations:

- Three fully-equipped chalets for 4 to 6 people (approx 40m2), each with a living room and corner kitchen, a shower room with WC, two bedrooms. Each chalet has its own enclosed large and private garden area, and little porch out the front. One of these properties is set to the rear and with private access from the road.
- Two traditional yurts for 4 people, decorated with authentic furnishings but with the modern convenience of electricity. These yurts also each have private external facilities of WC, shower and kitchenette.
- A traditional wooden caravan for 2 people + 2 young children, with basic cooking facilities, and a neighbouring shower and WC.