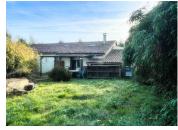

# IN BRIEF

This deceptively spacious stone house, requiring a few finishing touches, briefly comprises an open plan living/dining room, kitchen, rear kitchen, bedroom with en suite shower room, WC and veranda. Upstairs 2 bedrooms and bathroom. It comes complete with an attached barn (90 m<sup>2</sup>) providing potential to create further living space. Set on 5,6 acres of adjoining land with various trees, a small pond and building plot. Suitable for horses or other animals with 2 horse boxes on the land and other animal pens in the barn.