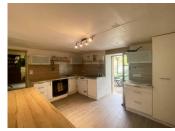

# IN BRIEF

This deceptively spacious stone house, requiring a few finishing touches, briefly comprises an open plan living/dining room, kitchen, rear kitchen, bedroom with en suite shower room, WC and veranda. Upstairs 2 bedrooms and bathroom. It comes complete with an attached barn (90 m<sup>2</sup>) providing potential to create further living space. Set on 5,6 acres of adjoining land with various trees, a small pond and building plot. Suitable for horses or other animals with 2 horse boxes on the land and other animal pens in the barn.

The layout is as follows.

Ground floor. Kitchen (12 m<sup>2</sup>) Rear kitchen (10 m<sup>2</sup>) Living room (28 m<sup>2</sup>) Dining room (20 m<sup>2</sup>) Bedroom I (17 m<sup>2</sup>) En suite shower room (4,5 m<sup>2</sup>) Veranda (36 m<sup>2</sup>)