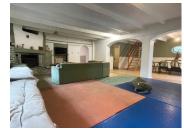

The layout is as follows.

Ground floor. Kitchen (12 m<sup>2</sup>) Rear kitchen (10 m<sup>2</sup>) Living room (28 m<sup>2</sup>) Dining room (20 m<sup>2</sup>) Bedroom I (17 m<sup>2</sup>) En suite shower room (4,5 m<sup>2</sup>) Veranda (36 m<sup>2</sup>)