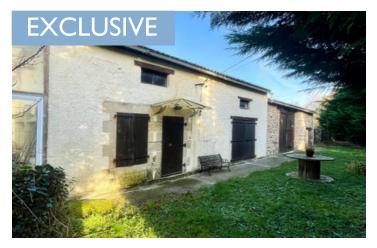

#### Charming 3 bedroom hamlet property with an adjoining barn, garden, land + constructible plot.

# IN BRIEF

This deceptively spacious stone house, requiring a few finishing touches, briefly comprises an open plan living/dining room, kitchen, rear kitchen, bedroom with en suite shower room, WC and veranda. Upstairs 2 bedrooms and bathroom. It comes complete with an attached barn (90 m<sup>2</sup>) providing potential to create further living space. Set on 5,6 acres of adjoining land with various trees, a small pond and building plot. Suitable for horses or other animals with 2 horse boxes on the land and other animal pens in the barn.