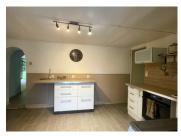

# IN BRIEF

This deceptively spacious stone house, requiring a few finishing touches, briefly comprises an open plan living/dining room, kitchen, rear kitchen, bedroom with en suite shower room, WC and veranda. Upstairs 2 bedrooms and bathroom. It comes complete with an attached barn (90 m<sup>2</sup>) providing potential to create further living space. Set on 5,6 acres of adjoining land with various trees, a small pond and building plot. Suitable for horses or other animals with 2 horse boxes on the land and other animal pens in the barn.

The layout is as follows.

Ground floor. Kitchen (12 m<sup>2</sup>) Rear kitchen (10 m<sup>2</sup>) Living room (28 m<sup>2</sup>) Dining room (20 m<sup>2</sup>) Bedroom I (17 m<sup>2</sup>) En suite shower room (4,5 m<sup>2</sup>) Veranda (36 m<sup>2</sup>)