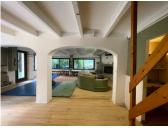

The layout is as follows.

Ground floor. Kitchen (12 m<sup>2</sup>) Rear kitchen (10 m<sup>2</sup>) Living room (28 m<sup>2</sup>) Dining room (20 m<sup>2</sup>) Bedroom I (17 m<sup>2</sup>) En suite shower room (4,5 m<sup>2</sup>) Veranda (36 m<sup>2</sup>)