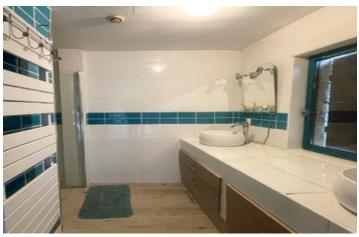

The layout is as follows.

Ground floor. Kitchen (12 m<sup>2</sup>) Rear kitchen (10 m<sup>2</sup>) Living room (28 m<sup>2</sup>) Dining room (20 m<sup>2</sup>) Bedroom I (17 m<sup>2</sup>) En suite shower room (4,5 m<sup>2</sup>) Veranda (36 m<sup>2</sup>)

First floor. Bedroom 2 (13 m<sup>2</sup>) Bedroom 3 (16 m<sup>2</sup>) Bathroom (2 m<sup>2</sup>)

-----

Information about risks to which this property is exposed is available on the Géorisques website : https://www.georisques.gouv.fr