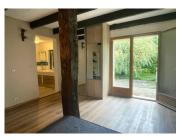

# IN BRIEF

This deceptively spacious stone house, requiring a few finishing touches, briefly comprises an open plan living/dining room, kitchen, rear kitchen, bedroom with en suite shower room, WC and veranda. Upstairs 2 bedrooms and bathroom. It comes complete with an attached barn (90 m<sup>2</sup>) providing potential to create further living space. Set on 5,6 acres of adjoining land with various trees, a small pond and building plot. Suitable for horses or other animals with 2 horse boxes on the land and other animal pens in the barn.

The layout is as follows.

Ground floor. Kitchen (12 m<sup>2</sup>) Rear kitchen (10 m<sup>2</sup>) Living room (28 m<sup>2</sup>) Dining room (20 m<sup>2</sup>) Bedroom I (17 m<sup>2</sup>) En suite shower room (4,5 m<sup>2</sup>) Veranda (36 m<sup>2</sup>)