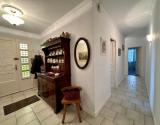

## DESCRIPTION

INTERIOR LAYOUT: Entrance hall (6.5m<sup>2</sup>) – Welcoming and practical

Fully fitted kitchen  $(23.5m^2)$  – With tiled floors, wood burner, and patio doors leading to the terrace and garden