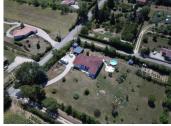

### IN BRIEF

This bright and well-maintained single-storey villa is located just 2km from the charming village of Jegun in the Gers (32). Set in a peaceful countryside location, the property offers over 5000m<sup>2</sup> of enclosed, landscaped gardens, lovely views, and the possibility to build at the rear of the plot (subject to planning permission).

A fantastic opportunity for a family home, holiday retreat, or even investment project, this house is ready to move into and enjoy immediately.

Main Features:

Living space: Approx. 140m<sup>2</sup>

Plot size: Just over 5000m<sup>2</sup> (with potential for future development)

Above-ground pool – Ideal for cooling off in the long Gersois summers with new pool liner added this summer

Carport for 2 cars + ample driveway parking 2 garden sheds – Great for storage or DIY Possibility to divide and build (subject to planning permission)