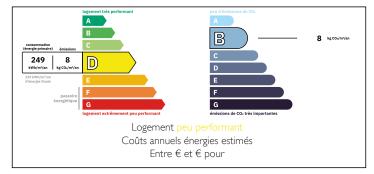

#### Modern 4-Bedroom Villa with Spacious Garden, Views & Development Potential – Near Jegun, Gers (32)











### ENERGY - DPE



# INFORMATION

| Town:       | Jegun     |
|-------------|-----------|
| Department: | Gers      |
| Bed:        | 4         |
| Bath:       | 2         |
| Floor:      | 156.05 m2 |
| Plot Size:  | 5032 m2   |

### IN BRIEF

This bright and well-maintained single-storey villa is located just 2km from the charming village of Jegun in the Gers (32). Set in a peaceful countryside location, the property offers over 5000m<sup>2</sup> of enclosed, landscaped gardens, lovely views, and the possibility to build at the rear of the plot (subject to planning permission).

A fantastic opportunity for a family home, holiday retreat, or even investment project, this house is ready to move into and enjoy immediately.

Main Features:

Living space: Approx. 140m<sup>2</sup>

Plot size: Just over 5000m<s