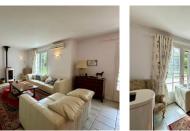

Living/dining room  $(35m^2)$  – Bright and spacious with pellet burner, reversible air conditioning, and direct access to the terrace

4 bedrooms –  $(16.5m^2, 13.5m^2, 11m^2, 9m^2)$ , the master bedroom features reversible air conditioning