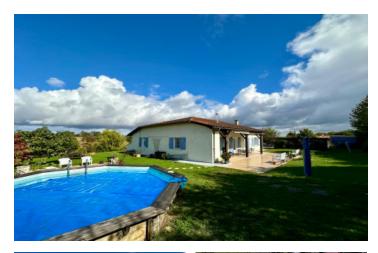

### IN BRIEF

This bright and well-maintained single-storey villa is located just 2km from the charming village of Jegun in the Gers (32). Set in a peaceful countryside location, the property offers over 5000m<sup>2</sup> of enclosed, landscaped gardens, lovely views, and the possibility to build at the rear of the plot (subject to planning permission).

#### EXTERIOR Highlights:

The beautifully maintained garden is mostly laid to lawn with mature trees, colourful shrubs, an orchard, and a vegetable patch. Several terraces provide the perfect spot to enjoy al fresco dining or take in the panoramic countryside views.

Above-ground pool – Ideal for cooling off in the long Gersois summers with new pool liner added this summer

Carport for 2 cars + ample driveway parking 2 garden sheds – Great for storage or DIY Possibility to divide and build (subject to planning permission)