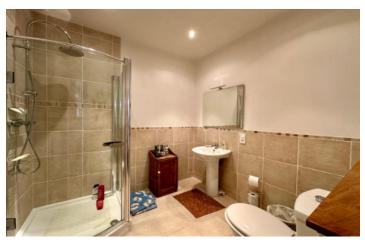

Family bathroom  $(8m^2)$  – Large walk-in shower, sink, WC, towel heater and window

Shower room (6m²) – With shower, sink, towel heater and WC

Utility room (10m²) – Includes sink, fitted storage, window, and access to the loft