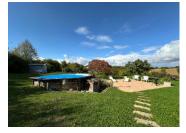

#### EXTERIOR Highlights:

The beautifully maintained garden is mostly laid to lawn with mature trees, colourful shrubs, an orchard, and a vegetable patch. Several terraces provide the perfect spot to enjoy al fresco dining or take in the panoramic countryside views.

Above-ground pool – Ideal for cooling off in the long Gersois summers with new pool liner added this summer

Carport for 2 cars + ample driveway parking 2 garden sheds – Great for storage or DIY Possibility to divide and build (subject to planning permission)