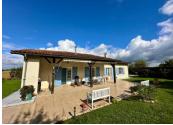

## DESCRIPTION

INTERIOR LAYOUT: Entrance hall (6.5m<sup>2</sup>) – Welcoming and practical

Fully fitted kitchen  $(23.5m^2)$  – With tiled floors, wood burner, and patio doors leading to the terrace and garden

Living/dining room  $(35m^2)$  – Bright and spacious with pellet burner, reversible air conditioning, and direct access to the terrace

4 bedrooms –  $(16.5m^2, 13.5m^2, 11m^2, 9m^2)$ , the master bedroom features reversible air conditioning

#### EXTERIOR Highlights:

The beautifully maintained garden is mostly laid to lawn with mature trees, colourful shrubs, an orchard, and a vegetable patch. Several terraces provide the perfect spot to enjoy al fresco dining or take in the panoramic countryside views.