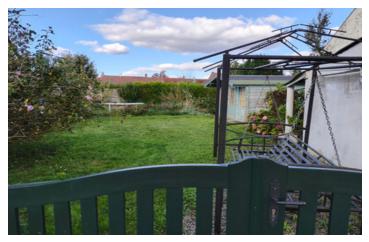

Outside, the garden is mainly grass for easy maintenance with a few shrubs for decoration and trees for shade. To the side of the garden is a chalet / summer house equipped as a guest room as well as a garage.