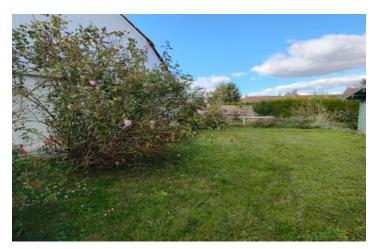

Outside, the garden is mainly grass for easy maintenance with a few shrubs for decoration and trees for shade. To the side of the garden is a chalet / summer house equipped as a guest room as well as a garage.