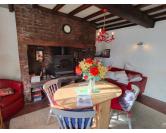

### DESCRIPTION

Just a short walk from the centre of the town this is a perfect "lock up and leave" for a weekend / holiday home.

Entry from the quiet street to the front is into Lounge / Dining room with wood burner To the right is Bedroom I From the lounge is also Fitted kitchen with access to the garden From the kitchen there is a corridor leading to Separate WC Shower room Bedroom 3