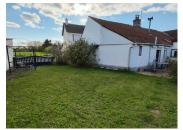

Outside, the garden is mainly grass for easy maintenance with a few shrubs for decoration and trees for shade. To the side of the garden is a chalet / summer house equipped as a guest room as well as a garage.