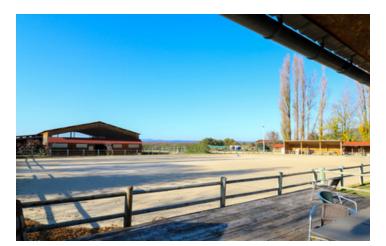

Fully equipped clubhouse with bar and terrace for BBQ and pizza oven. Various hangars.

A 40/60m riding arena with microsand silica equestrian floor, automatic watering system and illuminated

I grassy arena of 30/30m

I covered riding arena of 20/30m with microsand silica equestrian floor, automatic watering, lighting, mirrors and audio system.

I Havrincourt type lunging ring 15/30m

I 15m diameter walker for 4 horses

I 500m gallop track

23 PVC floor boxes with automatic watering and Galva feeders

27 paddocks of different sizes with automatic watering and wooden shelters.

4 covered showers with rubber floor + hot water