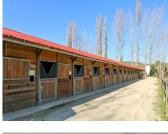

I 500m gallop track

23 PVC floor boxes with automatic watering and Galva feeders

27 paddocks of different sizes with automatic watering and wooden shelters.

4 covered showers with rubber floor + hot water