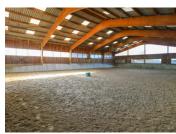

I covered riding arena of 20/30m with microsand silica equestrian floor, automatic watering, lighting, mirrors and audio system.

I Havrincourt type lunging ring 15/30m

I 15m diameter walker for 4 horses