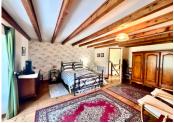

### DESCRIPTION

The property is made up of the following;

Lounge with exposed stone walls, built in cupboard, tiled flooring, fire place and wood burner fire, beams, 26m2.

Kitchen of 13.44m2, with wall and floor cabinets, tiled flooring and walls, and stairs up to the first floor.

Landing area of 7.6m2.

Spacious bedroom,23.58m2, with beamed ceiling, wooden floor, and electric radiator.

Family shower room,7.41m2, with tiled floor, shower cubicle, WC,

and sink.

Attached barn with workshop and garage, and a second floor with ladder access, 40m2. Connecting door through to the annexe, salon with corner kitchen, 21m2, bedroom 15.48m2, bathroom with bath, over head shower, and sink unit, 3.92m2. Separate WC.