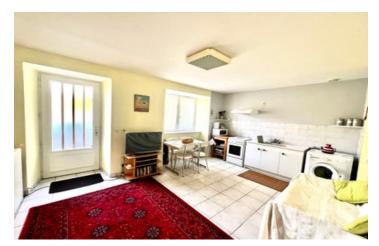

### DESCRIPTION

The property is made up of the following;

Lounge with exposed stone walls, built in cupboard, tiled flooring, fire place and wood burner fire, beams, 26m2.

Kitchen of 13.44m2, with wall and floor cabinets, tiled flooring and walls, and stairs up to the first floor.