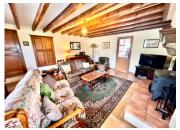

### DESCRIPTION

The property is made up of the following;

Lounge with exposed stone walls, built in cupboard, tiled flooring, fire place and wood burner fire, beams, 26m2.

Kitchen of 13.44m2, with wall and floor cabinets, tiled flooring and walls, and stairs up to the first floor.