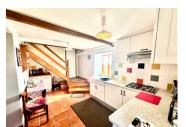

### DESCRIPTION

The property is made up of the following;

Lounge with exposed stone walls, built in cupboard, tiled flooring, fire place and wood burner fire, beams, 26m2.

Kitchen of 13.44m2, with wall and floor cabinets, tiled flooring and walls, and stairs up to the first floor.