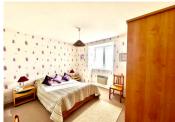

Landing area of 7.6m2.

Spacious bedroom,23.58m2, with beamed ceiling, wooden floor, and electric radiator.

Family shower room,7.41m2, with tiled floor, shower cubicle, WC,

and sink.

Attached barn with workshop and garage, and a second floor with ladder access, 40m2. Connecting door through to the annexe, salon with corner kitchen, 21m2, bedroom 15.48m2, bathroom with bath, over head shower, and sink unit, 3.92m2. Separate WC.