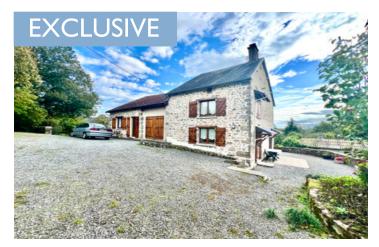

Ref: A32676LEL87 Price: 115 000 EUR

agency fees included: 0 % TTC to be paid by the buyer (110 000 EUR without fees)

A lovely one bedroom stone hamlet cottage, with a one bedroom annexe, barn and wonderful open views.

### IN BRIEF

Nestled in a quiet hamlet, this delightful property offers the perfect blend of tranquillity and convenience, just a short drive from a village with some amenities. Located only 30 minutes from Limoges, which features a bustling airport, this home provides easy access to both local comforts and broader travel opportunities.

Having been restored throughout, this is now a very comfortable homely property, with character and charm.

Outside, the established garden, creates a serene outdoor space. The side and front gardens offer plenty of room for gardening enthusiasts or those who appreciate a lush, green backdrop. A decked terrace, perfect for hosting friends or peaceful afternoons.

To the front of the property is a double entrance driveway, and a raised side terrace looking over the garden.

There is a second outbuilding, for garden storage and the property has a small cellar room, used as a wood store.