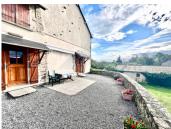

To the front of the property is a double entrance driveway, and a raised side terrace looking over the garden.

There is a second outbuilding, for garden storage and the property has a small cellar room, used as a wood store.