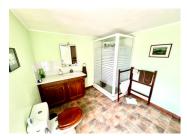

Landing area of 7.6m2.

Spacious bedroom,23.58m2, with beamed ceiling, wooden floor, and electric radiator.

Family shower room,7.41m2, with tiled floor, shower cubicle, WC,

and sink.

Attached barn with workshop and garage, and a second floor with ladder access, 40m2. Connecting door through to the annexe, salon with corner kitchen, 21m2, bedroom 15.48m2, bathroom with bath, over head shower, and sink unit, 3.92m2. Separate WC.