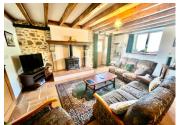

### DESCRIPTION

The property is made up of the following;

Lounge with exposed stone walls, built in cupboard, tiled flooring, fire place and wood burner fire, beams, 26m2.

Kitchen of 13.44m2, with wall and floor cabinets, tiled flooring and walls, and stairs up to the first floor.