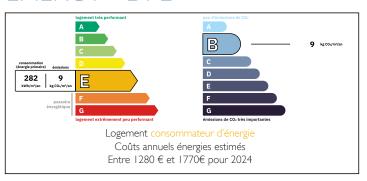

#### **FNFRGY - DPF**

#### LOCAL TAXES

Taxe foncière: 1317 EUR

Taxe habitation: EUR