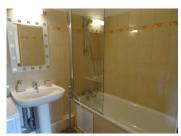

Entrance hallway/ corridor with storage.

Bedroom I: a double bedroom with access to the balcony and an en suite bathroom (bath plus shower attachment) with washing machine.

Large living/dining area with open plan, fitted kitchen; access to the balcony from both the lounge and dining area.

Shower room.

Separate WC.

Bedroom 2; a double room currently fitted with 2x bunk beds and thus sleeping 4 people.

Large balcony/terrace with views towards Mont Blanc.

Ski locker.

Cave/cellar

PRIVATE GARAGE; garage with garage door.