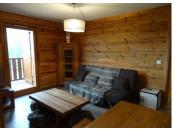

Entrance hallway/ corridor with storage.

Bedroom I: a double bedroom with access to the balcony and an en suite bathroom (bath plus shower attachment) with washing machine.

Large living/dining area with open plan, fitted kitchen; access to the balcony from both the lounge and dining area.