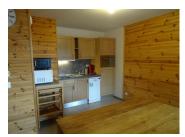

## DESCRIPTION

Crete Cote Village is a series of chalet style buildings and a mixture of apartments, half chalets and chalets.

This particular apartment is located in Chalet E1.

The accommodation comprises:

Entrance hallway/ corridor with storage.

Bedroom I: a double bedroom with access to the balcony and an en suite bathroom (bath plus shower attachment) with washing machine.

Large living/dining area with open plan, fitted kitchen; access to the balcony from both the lounge and dining area.