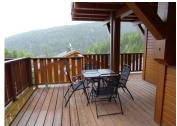

It is possible to ski through the trees from opposite the development to the La Roche chairlift

The apartment is in excellent condition and has a ski locker, cave/cellar for storage and its own PRIVATE GARAGE. The balcony/terrace is approx 24m2; an excellent outside space.

Shower room.

Separate WC.

Bedroom 2; a double room currently fitted with 2x bunk beds and thus sleeping 4 people.

Large balcony/terrace with views towards Mont Blanc.

Ski locker.

Cave/cellar

PRIVATE GARAGE; garage with garage door.