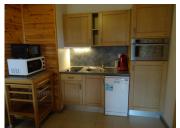

## DESCRIPTION

Crete Cote Village is a series of chalet style buildings and a mixture of apartments, half chalets and chalets.

This particular apartment is located in Chalet E1.

The accommodation comprises:

Entrance hallway/ corridor with storage.

Bedroom I: a double bedroom with access to the balcony and an en suite bathroom (bath plus shower attachment) with washing machine.

Large living/dining area with open plan, fitted kitchen; access to the balcony from both the lounge and dining area.