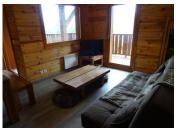

Entrance hallway/ corridor with storage.

Bedroom I: a double bedroom with access to the balcony and an en suite bathroom (bath plus shower attachment) with washing machine.

Large living/dining area with open plan, fitted kitchen; access to the balcony from both the lounge and dining area.