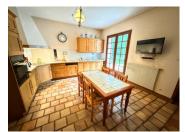

OFFICE (I Im<sup>2</sup>)

OPEN PLAN DINING AREA (34m²) and SITTING

ROOM (98m<sup>2</sup>)

KITCHEN (18m<sup>2</sup>)

GROUND FLOOR BEDROOM (19m²)

BATHROOM (IIm<sup>2</sup>)

W.C. (3.5m<sup>2</sup>)

VARIOUS STORAGE CUPBOARDS