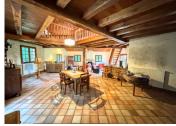

## DESCRIPTION

This well-maintained house would make a great family home. Designed by an architect, and constructed in 1983. A very spacious home which has been built on a solid concrete base with a ventilation space between the earth and the base (vide sanitaire sur hourdis). The first floor is also on a solid concrete base, all with brick partition walls. A ventilation system is also installed, and a heat pump for the production of hot water.

OFFICE (I Im<sup>2</sup>)

OPEN PLAN DINING AREA (34m²) and SITTING

ROOM (98m<sup>2</sup>)

KITCHEN (18m<sup>2</sup>)

GROUND FLOOR BEDROOM (19m²)

BATHROOM (IIm<sup>2</sup>)

W.C. (3.5m<sup>2</sup>)

VARIOUS STORAGE CUPBOARDS