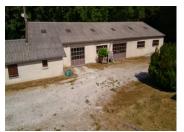

The previous owner was a carpenter, the business was run from a large WORKSHOP (450m²) with an OFFICE and provisions for a W.C. and SHOWER ROOM, along with a covered canopy. This building has potential to suit most business projects with easy road access, good access into the workshop and covered area for deliveries etc.