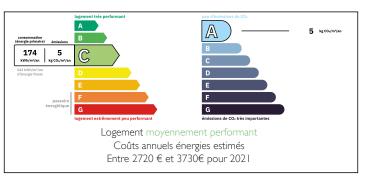

Ref: A32661SHH16 Price: 388 000 EUR

agency fees included: 5 % TTC to be paid by the buyer (369 000 EUR without fees)

Architect-designed house. Business potential. Spacious, 4 beds, Workshop, Large plot, Woods. Enclosed.



## INFORMATION

Town: Montmoreau

Department: Charente

Bed: 4

Bath: 2

Floor: 315 m<sup>2</sup>

Plot Size: 21140 m2













### IN BRIEF

The town of Montmoreau offers everything you need, bakers, butchers, supermarket, doctors, dentist, bank, post office, vet etc., Along with excellent sport facilities, open-air swimming pool and schools. Also, it has a railway station which links to Angouleme (direct to London) and Bordeaux. There are 3 airports all within an hour and a half, Bordeaux, Limoges and Bergerac.





NB. Quoted prices relate to euro transactions. Fluctuations in exchange rates are not the responsibility of the agency or those representing it. The agency and its representatives are not authorised to make or give guarantees relating to the property. These particulars do not form part of any contract but are to be taken as a general representation of the property. Any areas, measurements or distances are approximate. Text, photographs and plans, where applicable, are for guidance only. Leggett and its representatives have not tested services, equipment or facilities and cannot guarantee the same.

Particulars for off-plan purchases are intended as a guide only. Final finishes to the property may vary. Purchasers are advised to engage a solicitor to check the plans and specifications as