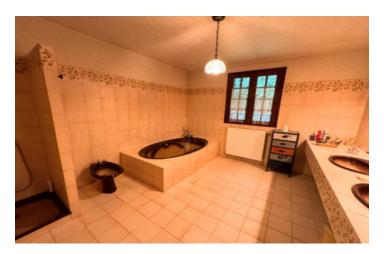

OFFICE (I Im<sup>2</sup>)

OPEN PLAN DINING AREA (34m²) and SITTING

ROOM (98m<sup>2</sup>)

KITCHEN (18m<sup>2</sup>)

GROUND FLOOR BEDROOM (19m²)

BATHROOM (IIm<sup>2</sup>)

W.C. (3.5m<sup>2</sup>)

VARIOUS STORAGE CUPBOARDS

FIRST FLOOR

LANDING AREA (8m<sup>2</sup>)

MEZZANINE (AREA 52m²)

BEDROOM 2 (15m<sup>2</sup>)

BEDROOM 3 (IIm<sup>2</sup>)

BEDROOM 4 (11.5m<sup>2</sup>)

BATHROOM (9m<sup>2</sup>)

W.C.