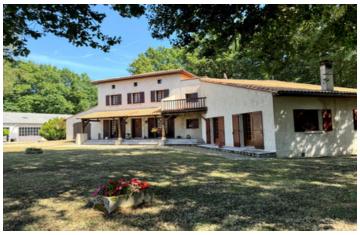

## DESCRIPTION

This well-maintained house would make a great family home. Designed by an architect, and constructed in 1983. A very spacious home which has been built on a solid concrete base with a ventilation space between the earth and the base (vide sanitaire sur hourdis). The first floor is also on a solid concrete base, all with brick partition walls. A ventilation system is also installed, and a heat pump for the production of hot water.

The total property sits on a large plot of land of, 21140m<sup>2</sup>, of which 5000m<sup>2</sup> is private woods. All the property is fenced.

The accommodation comprises the following:

ENTRANCE HALL (15m<sup>2</sup>)