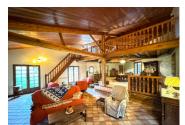

OFFICE (I Im<sup>2</sup>)

OPEN PLAN DINING AREA (34m²) and SITTING

ROOM (98m<sup>2</sup>)

KITCHEN (18m<sup>2</sup>)

GROUND FLOOR BEDROOM (19m²)

BATHROOM (IIm<sup>2</sup>)

W.C. (3.5m<sup>2</sup>)

VARIOUS STORAGE CUPBOARDS

FIRST FLOOR

LANDING AREA (8m<sup>2</sup>)

MEZZANINE (AREA 52m²)

BEDROOM 2 (15m<sup>2</sup>)

BEDROOM 3 (IIm<sup>2</sup>)

BEDROOM 4 (11.5m<sup>2</sup>)

BATHROOM (9m<sup>2</sup>)

W.C.