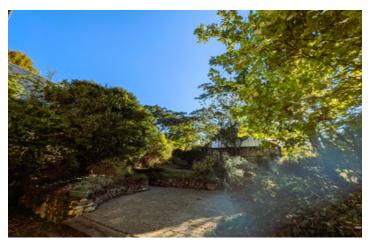

#### Garden

two paved terraces and flower beds.

Outbuilding with electricity.

Private access path with access to a heating and laundry room.

The owner maintained the traditional character of the property, with it's tiled floors and beams. High ceilings and tall windows keep the rooms feeling bright and spacious. The property is in need of some refreshment but no major works are known to be required.