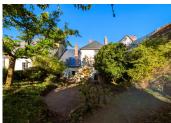

### DESCRIPTION

#### Garden

two paved terraces and flower beds.

Outbuilding with electricity.

Private access path with access to a heating and laundry room.

The owner maintained the traditional character of the property, with it's tiled floors and beams. High ceilings and tall windows keep the rooms feeling bright and spacious. The property is in need of some refreshment but no major works are known to be required.