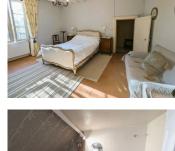

#### Ground floor

Lounge-dining room with gas fire and cupboard, also perfect to be converted to another bedroom or a hobby room  $(6.5 \times 3.7 \text{m})$ 

Kitchen with good storage and space for dining  $(4.9\times3.7m)$ 