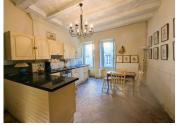

#### Ground floor

Lounge-dining room with gas fire and cupboard, also perfect to be converted to another bedroom or a hobby room  $(6.5 \times 3.7 \text{m})$ 

Kitchen with good storage and space for dining  $(4.9\times3.7m)$ 