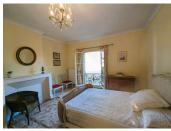

#### First floor

Bedroom  $(3.9\times5.3)$  including ensuite shower room  $(1.5\times1.5m)$ 

Bedroom (4.8×3.9m) with views of the garden and access to dressing room or nursery ( $2.2\times4.9m$ ), bathroom ( $3\times3.2m$ ) and WC ( $3\times1.4m$ )