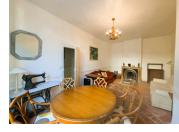

#### Ground floor

Lounge-dining room with gas fire and cupboard, also perfect to be converted to another bedroom or a hobby room  $(6.5 \times 3.7 \text{m})$ 

Kitchen with good storage and space for dining  $(4.9\times3.7m)$ 

Lounge with access to garden (4.3x3.3m)