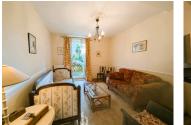

#### Ground floor

Lounge-dining room with gas fire and cupboard, also perfect to be converted to another bedroom or a hobby room  $(6.5 \times 3.7 \text{m})$ 

Kitchen with good storage and space for dining  $(4.9\times3.7m)$ 

Lounge with access to garden (4.3x3.3m)