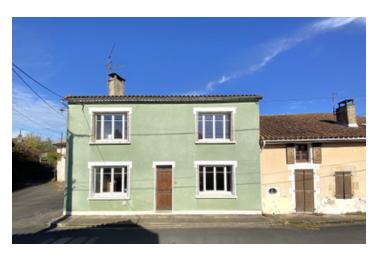

### IN BRIEF

Perfect lock up and leave, or rental opportunity: -This stone-built property is located in a quiet hamlet, 15 minutes from Montbron with all amenities. Comprising: On the ground floor, a kitchen, and seperate dining area, living room, wc and cellar. Upstairs offers two large bedrooms and a family bathroom, with an attic space that could be converted into a further bedroom or office. Opposite the property offers a large barn/workshop and garage, with a small manageable garden.

## DESCRIPTION

Village property located in a quiet hamlet, close to the town of Montbron with all its amenities, shops and retaurants, this property is an ideal lock up and leave or a rental opportunity. Offering a spacious kitchen with plenty of storage space, a seperate living room and dining room, wc and a small attached barn/cave, which houses the oil fuelled boiler. Upstairs offers two very large bedrooms over  $25\text{m}^2$  and  $17\text{m}^2$  and a family bathroom. There is a loft space that could be converted into further accommodation. Opposite the property you will find the  $125\text{m}^2$  barn/workshop and garage, with its attached manageable garden. A property not to be missed. Virtual visit available on request.