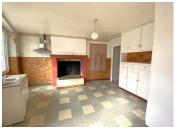

### IN BRIEF

Perfect lock up and leave, or rental opportunity: -This stone-built property is located in a quiet hamlet, 15 minutes from Montbron with all amenities. Comprising: On the ground floor, a kitchen, and seperate dining area, living room, wc and cellar. Upstairs offers two large bedrooms and a family bathroom, with an attic space that could be converted into a further bedroom or office. Opposite the property offers a large barn/workshop and garage, with a small manageable garden.

## DESCRIPTION

Village property located in a quiet hamlet, close to the town of Montbron with all its amenities, shops and retaurants, this property is an ideal lock up and leave or a rental opportunity. Offering a spacious kitchen with plenty of storage space, a seperate living room and dining room, wc and a small attached barn/cave, which houses the oil fuelled boiler. Upstairs offers two very large bedrooms over  $25\text{m}^2$  and  $17\text{m}^2$  and a family bathroom. There is a loft space that could be converted into further accommodation. Opposite the property you will find the  $125\text{m}^2$  barn/workshop and garage, with its attached manageable garden. A property not to be missed. Virtual visit available on request.