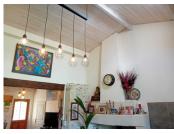

#### DESCRIPTION

The house comprises: Ground floor: A 17 m<sup>2</sup> living room. A 12 m<sup>2</sup> kitchen. Toilet with shower with washbasin 3 m<sup>2</sup>.

Following : A second living room 14 m<sup>2</sup>. A second kitchen 19 m<sup>2</sup>. A cellar 31 m<sup>2</sup>. A 10 m<sup>2</sup> bedroom. An enclosed garden (1180 m<sup>2</sup>) with well. Workshop 24 m<sup>2</sup>. Wood shed. Attached building to renovate 19 m<sup>2</sup>.