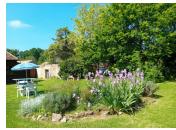

#### DESCRIPTION

The house comprises: Ground floor: A 17 m<sup>2</sup> living room. A 12 m<sup>2</sup> kitchen. Toilet with shower with washbasin 3 m<sup>2</sup>.

Following : A second living room 14 m<sup>2</sup>. A second kitchen 19 m<sup>2</sup>. A cellar 31 m<sup>2</sup>. A 10 m<sup>2</sup> bedroom. An enclosed garden (1180 m<sup>2</sup>) with well. Workshop 24 m<sup>2</sup>. Wood shed. Attached building to renovate 19 m<sup>2</sup>.