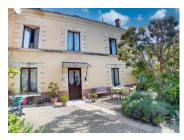

#### DESCRIPTION

The house comprises: Ground floor: A 17 m<sup>2</sup> living room. A 12 m<sup>2</sup> kitchen. Toilet with shower with washbasin 3 m<sup>2</sup>.

Following : A second living room 14 m<sup>2</sup>. A second kitchen 19 m<sup>2</sup>. A cellar 31 m<sup>2</sup>. A 10 m<sup>2</sup> bedroom. An enclosed garden (1180 m<sup>2</sup>) with well. Workshop 24 m<sup>2</sup>. Wood shed. Attached building to renovate 19 m<sup>2</sup>.