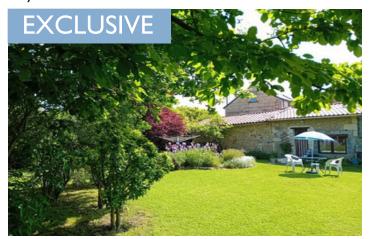

#### DESCRIPTION

The house comprises: Ground floor: A 17 m<sup>2</sup> living room. A 12 m<sup>2</sup> kitchen. Toilet with shower with washbasin 3 m<sup>2</sup>.

Following : A second living room 14 m<sup>2</sup>. A second kitchen 19 m<sup>2</sup>. A cellar 31 m<sup>2</sup>. A 10 m<sup>2</sup> bedroom. An enclosed garden (1180 m<sup>2</sup>) with well. Workshop 24 m<sup>2</sup>. Wood shed. Attached building to renovate 19 m<sup>2</sup>.