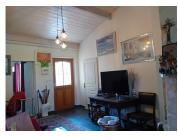

#### DESCRIPTION

The house comprises: Ground floor: A 17 m<sup>2</sup> living room. A 12 m<sup>2</sup> kitchen. Toilet with shower with washbasin 3 m<sup>2</sup>.

Following : A second living room 14 m<sup>2</sup>. A second kitchen 19 m<sup>2</sup>. A cellar 31 m<sup>2</sup>. A 10 m<sup>2</sup> bedroom. An enclosed garden (1180 m<sup>2</sup>) with well. Workshop 24 m<sup>2</sup>. Wood shed. Attached building to renovate 19 m<sup>2</sup>.