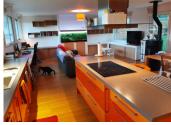

## IN BRIEF

Ecological House built in 2013, modern architecture on two levels.

Ground floor of 75,98 m2: open living area, salon + kitchen, WC, storage room.

First floor of 71,44m2: 3 bedrooms, bathroom 9,86m2, WC.

#### DESCRIPTION

The house is widely open to the outside thanks to its many windows, flooding the spaces with natural light and creating a soothing atmosphere in direct connection with the surrounding nature.