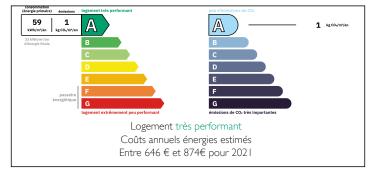

Contemporary family house of 140 m2, garden with pond, fantastic view, unique design, top ecological solutions















#### ENERGY - DPE



# INFORMATION

| Town:       | Thoiry |
|-------------|--------|
| Department: | Ain    |
| Bed:        | 3      |
| Bath:       | I      |
| Floor:      | I40 m2 |
| Plot Size:  | 720 m2 |

## IN BRIEF

Ecological House built in 2013, modern architecture on two levels.

Ground floor of 75,98 m2: open living area, salon + kitchen, WC, storage room.

First floor of 71,44m2: 3 bedrooms, bathroom 9,86m2, WC.

Garage for 2 cars, terrace and garden, with water pond (with fish). Magnificent view.

NB. Quoted prices relate to euro transactions. Fluctuations in exchange rates are not the responsibility of the agency or those representing it. The agency and its representatives are not authorised to make or give guarantees relating to the property. These particulars do not form part of any contrac