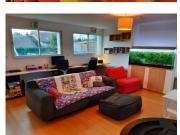

## IN BRIEF

Ecological House built in 2013, modern architecture on two levels.

Ground floor of 75,98 m2: open living area, salon + kitchen, WC, storage room.

First floor of 71,44m2: 3 bedrooms, bathroom 9,86m2, WC.

#### DESCRIPTION

The house is widely open to the outside thanks to its many windows, flooding the spaces with natural light and creating a soothing atmosphere in direct connection with the surrounding nature.