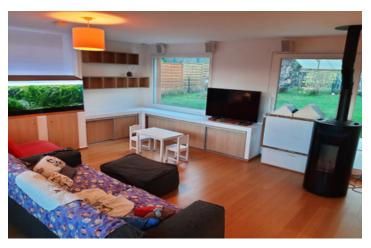

## IN BRIEF

Ecological House built in 2013, modern architecture on two levels.

Ground floor of 75,98 m2: open living area, salon + kitchen, WC, storage room.

First floor of 71,44m2: 3 bedrooms, bathroom 9,86m2, WC.

#### DESCRIPTION

The house is widely open to the outside thanks to its many windows, flooding the spaces with natural light and creating a soothing atmosphere in direct connection with the surrounding nature.

The fenced-in natural pond in the garden is a haven for biodiversity (frogs, salamanders, newts, dragonflies, etc.).

Eco-responsible heating system: Heating and hot water provided by a thermodynamic double-flow central heating system with heat pump, accompanied by a pellet stove for a warm, natural atmosphere.