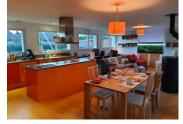

## IN BRIEF

Ecological House built in 2013, modern architecture on two levels.

Ground floor of 75,98 m2: open living area, salon + kitchen, WC, storage room.

First floor of 71,44m2: 3 bedrooms, bathroom 9,86m2, WC.

#### DESCRIPTION

The house is widely open to the outside thanks to its many windows, flooding the spaces with natural light and creating a soothing atmosphere in direct connection with the surrounding nature.