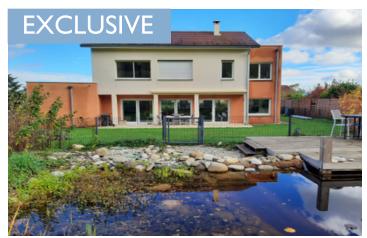

Contemporary family house of 140 m2, garden with pond, fantastic view, unique design, top ecological solutions

## IN BRIEF

Ecological House built in 2013, modern architecture on two levels.

Ground floor of 75,98 m2: open living area, salon + kitchen, WC, storage room.

First floor of 71,44m2: 3 bedrooms, bathroom 9,86m2, WC.

Garage for 2 cars, terrace and garden, with water pond (with fish). Magnificent view.

NB. Quoted prices relate to euro transactions. Fluctuations in exchange rates are not the responsibility of the agency or those representing it. The agency and its representatives are not authorised to make or give guarantees relating to the property. These particulars do not form part of any contract but are to be taken as a general representation of the property. Any areas, measurements or distances are approximate. Text, photographs and plans, where applicable, are for guidance only. Leggett and its representatives have not tested services, equipment or facilities and cannot guarantee the same.

#### DESCRIPTION

The house is widely open to the outside thanks to its many windows, flooding the spaces with natural light and creating a soothing atmosphere in direct connection with the surrounding nature.

The fenced-in natural pond in the garden is a haven for biodiversity (frogs, salamanders, newts, dragonflies, etc.).

Eco-responsible heating system: Heating and hot water provided by a thermodynamic double-flow central heating system with heat pump, accompanied by a pellet stove for a warm, natural atmosphere.