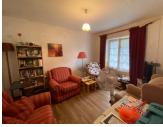

## IN BRIEF

Ideal holiday home or a family residence, situated on the edge of the village of Abjat-sur-Bandiat, this 1970's style property with sous-sol is ideal, offering an open kitchen, with wood burner, a living room, two bedrooms and a shower-room. The sous-sol is perfect for storage, a further bedroom has been created in the barn with a shower-room, great for invited family. The attached garden offers an in-ground salt water private pool of 8m X 4m and terraced area, secured by hedges. The barn offers lots of storage space and a wood store.

The main house features a bright open-plan kitchen equipped with a wood burner, a spacious living room, two comfortable bedrooms, and a shower room. Below, the sous-sol provides ample storage and utility space.