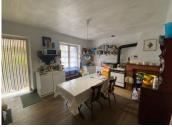

## IN BRIEF

Ideal holiday home or a family residence, situated on the edge of the village of Abjat-sur-Bandiat, this 1970's style property with sous-sol is ideal, offering an open kitchen, with wood burner, a living room, two bedrooms and a shower-room. The sous-sol is perfect for storage, a further bedroom has been created in the barn with a shower-room, great for invited family. The attached garden offers an in-ground salt water private pool of 8m X 4m and terraced area, secured by hedges. The barn offers lots of storage space and a wood store.

The main house features a bright open-plan kitchen equipped with a wood burner, a spacious living room, two comfortable bedrooms, and a shower room. Below, the sous-sol provides ample storage and utility space.