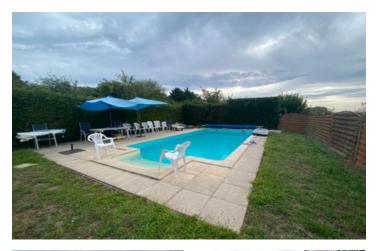

## IN BRIEF

Ideal holiday home or a family residence, situated on the edge of the village of Abjat-sur-Bandiat, this 1970's style property with sous-sol is ideal, offering an open kitchen, with wood burner, a living room, two bedrooms and a shower-room. The sous-sol is perfect for storage, a further bedroom has been created in the barn with a shower-room, great for invited family. The attached garden offers an in-ground salt water private pool of 8m X 4m and terraced area, secured by hedges. The barn offers lots of storage space and a wood store.

A thoughtfully converted barn adds further flexibility with an additional bedroom and en-suite shower room—perfect for guests or extended family.

The manageable attached garden is fully enclosed with mature hedging and boasts a private, in-ground saltwater pool  $(8m \times 4m)$  and terraced area—perfect for outdoor dining and summer relaxation.