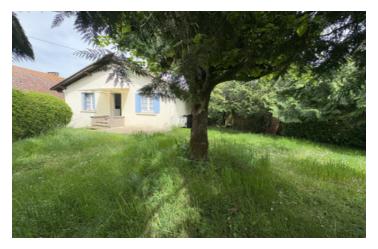

## IN BRIEF

Ideal holiday home or a family residence, situated on the edge of the village of Abjat-sur-Bandiat, this 1970's style property with sous-sol is ideal, offering an open kitchen, with wood burner, a living room, two bedrooms and a shower-room. The sous-sol is perfect for storage, a further bedroom has been created in the barn with a shower-room, great for invited family. The attached garden offers an in-ground salt water private pool of 8m X 4m and terraced area, secured by hedges. The barn offers lots of storage space and a wood store.

### DESCRIPTION

Nestled on the outskirts of the picturesque village of Abjat-sur-Bandiat, this delightful 1970s-style property offers the perfect blend of comfort, practicality, and charm—ideal as a tranquil holiday retreat or a full-time family home.