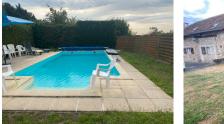

## IN BRIEF

Ideal holiday home or a family residence, situated on the edge of the village of Abjat-sur-Bandiat, this 1970's style property with sous-sol is ideal, offering an open kitchen, with wood burner, a living room, two bedrooms and a shower-room. The sous-sol is perfect for storage, a further bedroom has been created in the barn with a shower-room, great for invited family. The attached garden offers an in-ground salt water private pool of 8m X 4m and terraced area, secured by hedges. The barn offers lots of storage space and a wood store.

A thoughtfully converted barn adds further flexibility with an additional bedroom and en-suite shower room—perfect for guests or extended family.

The manageable attached garden is fully enclosed with mature hedging and boasts a private, in-ground saltwater pool  $(8m \times 4m)$  and terraced area—perfect for outdoor dining and summer relaxation.