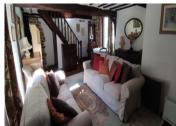

## **DESCRIPTION**

To the side a lovely porch area and entrance lobby, which opens up into a good size lounge, with log burner - really lovely and full or character.

Opens up into a good size lounge, with log burner really lovely and full or character. Off of here there is the kitchen/dining room, fully equipped with access to the back garden. Leading through to spacious utility room/2nd kitchen, plus separate cloakroom and then through to a large garage.

Upstairs - Huge open plan room one end. Other end has 2 bedrooms, I en-suite and a separate family bathroom.

Outside - is simply stunning, bordered by the river, and surrounded by trees....your own little peaceful haven. Plus the outbuilding which can either be used for storage or converted (subject to planning).