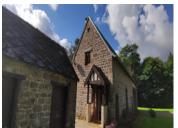

## **DESCRIPTION**

To the side a lovely porch area and entrance lobby, which opens up into a good size lounge, with log burner - really lovely and full or character.

Opens up into a good size lounge, with log burner really lovely and full or character. Off of here there is the kitchen/dining room, fully equipped with access to the back garden. Leading through to spacious utility room/2nd kitchen, plus separate cloakroom and then through to a large garage.

Upstairs - Huge open plan room one end. Other end has 2 bedrooms, I en-suite and a separate family bathroom.

Outside - is simply stunning, bordered by the river, and surrounded by trees....your own little peaceful haven. Plus the outbuilding which can either be used for storage or converted (subject to planning).