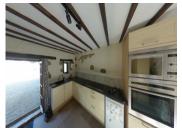

## **DESCRIPTION**

To the side a lovely porch area and entrance lobby, which opens up into a good size lounge, with log burner - really lovely and full or character.

Opens up into a good size lounge, with log burner really lovely and full or character. Off of here there is the kitchen/dining room, fully equipped with access to the back garden. Leading through to spacious utility room/2nd kitchen, plus separate cloakroom and then through to a large garage.