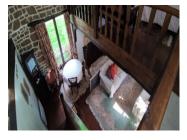

## **DESCRIPTION**

To the side a lovely porch area and entrance lobby, which opens up into a good size lounge, with log burner - really lovely and full or character.

Opens up into a good size lounge, with log burner really lovely and full or character. Off of here there is the kitchen/dining room, fully equipped with access to the back garden. Leading through to spacious utility room/2nd kitchen, plus separate cloakroom and then through to a large garage.

Upstairs - Huge open plan room one end. Other end has 2 bedrooms, I en-suite and a separate family bathroom.

Outside - is simply stunning, bordered by the river, and surrounded by trees....your own little peaceful haven. Plus the outbuilding which can either be used for storage or converted (subject to planning).