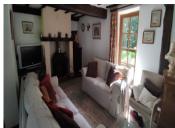

## **DESCRIPTION**

To the side a lovely porch area and entrance lobby, which opens up into a good size lounge, with log burner - really lovely and full or character.

Opens up into a good size lounge, with log burner really lovely and full or character. Off of here there is the kitchen/dining room, fully equipped with access to the back garden. Leading through to spacious utility room/2nd kitchen, plus separate cloakroom and then through to a large garage.

Upstairs - Huge open plan room one end. Other end has 2 bedrooms, I en-suite and a separate family bathroom.

Outside - is simply stunning, bordered by the river, and surrounded by trees....your own little peaceful haven. Plus the outbuilding which can either be used for storage or converted (subject to planning).