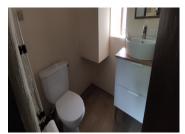

## **DESCRIPTION**

To the side a lovely porch area and entrance lobby, which opens up into a good size lounge, with log burner - really lovely and full or character.

Opens up into a good size lounge, with log burner really lovely and full or character. Off of here there is the kitchen/dining room, fully equipped with access to the back garden. Leading through to spacious utility room/2nd kitchen, plus separate cloakroom and then through to a large garage.