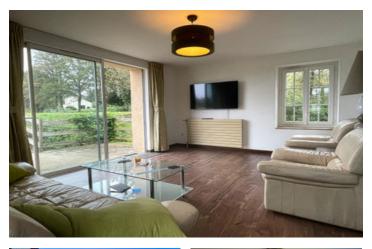

Main house offering an impressive 362 m<sup>2</sup> of living space. Ground floor.

Entrance (8 m<sup>2</sup>) Kitchen (20 m<sup>2</sup>) Living/dining room (58 m<sup>2</sup>) Bedroom I (19 m<sup>2</sup>) with shower room and sauna. Bedroom 2 (21 m<sup>2</sup>) with bathroom (7 m<sup>2</sup>) Shower and separate WC. Access to the inside swimming pool.

First floor. Landing (11 m<sup>2</sup>) WC Laundry room - (6 m<sup>2</sup>)) Bedroom 3 (13 m<sup>2</sup>) with Bathroom (6 m<sup>2</sup>)) Bedroom 4 (15 m<sup>2</sup>) with bathroom (5 m<sup>2</sup>) Balcony Mezzanine (29 m<sup>2</sup>)