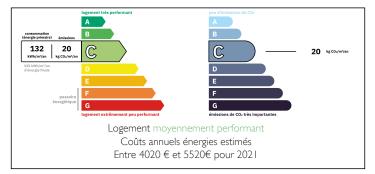

Exceptional setting. Complex comprising a lake, main house, renovated mill, outbuildings and surrounding land











#### ENERGY - DPE



# INFORMATION

| Asnières-sur-Blour |
|--------------------|
| Vienne             |
| 8                  |
| 8                  |
| 550 m2             |
| 399641 m2          |
|                    |

# IN BRIEF

A rare opportunity to acquire this magnificent ensemble which includes a spacious 4 bedroom, 4 bathroom villa with mezzanine, indoor swimming pool, sauna and breathtaking lake views. A renovated former water mill, converted into two, 2 bedroom gites, a fully licensed restaurant/bar, a garage/workshop, a hangar and field suitable for horses, and the 37 hectare lake.

Lac de Villedon is a superb dam lake measuring 100 acres, 2 km long and approximately 200 m wide, located between Poitiers and Limoges. On one side, fresh water flows in from a small river, and on the other is the dam