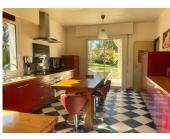

Main house offering an impressive 362 m<sup>2</sup> of living space. Ground floor.

Entrance (8 m<sup>2</sup>) Kitchen (20 m<sup>2</sup>) Living/dining room (58 m<sup>2</sup>) Bedroom I (19 m<sup>2</sup>) with shower room and sauna. Bedroom 2 (21 m<sup>2</sup>) with bathroom (7 m<sup>2</sup>) Shower and separate WC. Access to the inside swimming pool.