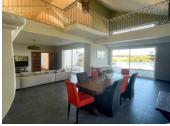

Main house offering an impressive 362 m<sup>2</sup> of living space. Ground floor.

Entrance (8 m<sup>2</sup>) Kitchen (20 m<sup>2</sup>) Living/dining room (58 m<sup>2</sup>) Bedroom I (19 m<sup>2</sup>) with shower room and sauna. Bedroom 2 (21 m<sup>2</sup>) with bathroom (7 m<sup>2</sup>) Shower and separate WC. Access to the inside swimming pool.

First floor. Landing (11 m<sup>2</sup>) WC Laundry room - (6 m<sup>2</sup>)) Bedroom 3 (13 m<sup>2</sup>) with Bathroom (6 m<sup>2</sup>)) Bedroom 4 (15 m<sup>2</sup>) with bathroom (5 m<sup>2</sup>) Balcony Mezzanine (29 m<sup>2</sup>)