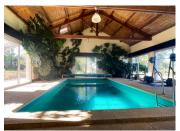

Main house offering an impressive 362 m<sup>2</sup> of living space. Ground floor.

Entrance (8 m<sup>2</sup>) Kitchen (20 m<sup>2</sup>) Living/dining room (58 m<sup>2</sup>) Bedroom I (19 m<sup>2</sup>) with shower room and sauna. Bedroom 2 (21 m<sup>2</sup>) with bathroom (7 m<sup>2</sup>) Shower and separate WC. Access to the inside swimming pool.