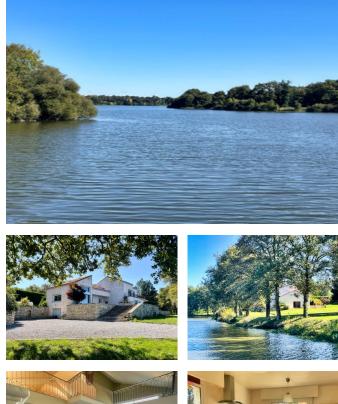

Exceptional setting. Complex comprising a lake, main house, renovated mill, outbuildings and surrounding land

Lac de Villedon is a superb dam lake measuring 100 acres, 2 km long and approximately 200 m wide, located between Poitiers and Limoges. On one side, fresh water flows in from a small river, and on the other is the dam.

# DESCRIPTION

Featuring numerous bays and peninsulas, the 37-hectare Villedon lake is fed by the River Blour, a constant source of fresh, aerated water. Opposite the river is a large dam behind which you'll find all the facilities the site has to offer.