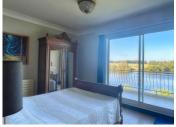

Main house offering an impressive 362 m<sup>2</sup> of living space. Ground floor.

Entrance (8 m<sup>2</sup>) Kitchen (20 m<sup>2</sup>) Living/dining room (58 m<sup>2</sup>) Bedroom I (19 m<sup>2</sup>) with shower room and sauna. Bedroom 2 (21 m<sup>2</sup>) with bathroom (7 m<sup>2</sup>) Shower and separate WC. Access to the inside swimming pool.

First floor. Landing (11 m<sup>2</sup>) WC Laundry room - (6 m<sup>2</sup>)) Bedroom 3 (13 m<sup>2</sup>) with Bathroom (6 m<sup>2</sup>)) Bedroom 4 (15 m<sup>2</sup>) with bathroom (5 m<sup>2</sup>) Balcony Mezzanine (29 m<sup>2</sup>)