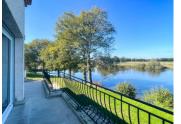

Lac de Villedon is a superb dam lake measuring 100 acres, 2 km long and approximately 200 m wide, located between Poitiers and Limoges. On one side, fresh water flows in from a small river, and on the other is the dam.

# DESCRIPTION

Featuring numerous bays and peninsulas, the 37-hectare Villedon lake is fed by the River Blour, a constant source of fresh, aerated water. Opposite the river is a large dam behind which you'll find all the facilities the site has to offer.