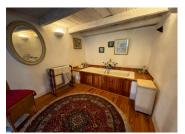

UTILITY AREA (6.4m<sup>2</sup>)

With a sink, plumbing for a washing machine, and additional storage.

BATHROOM (15m<sup>2</sup>)

Located on the ground floor, this bathroom includes a WC, bidet, hand basin, and shower. A staircase leads to a spacious mezzanine area with a bath.