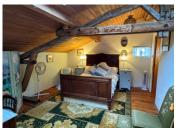

### FIRST FLOOR

BEDROOM I (16.3m<sup>2</sup>)

A bright room with both a window and a Velux-style window, complete with a WALK-IN DRESSING ROOM (4.3m²).

BEDROOM 2 (11.4m<sup>2</sup>)

SHOWER ROOM

Featuring a basin, shower, and WC.