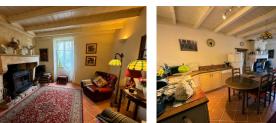

SITTING ROOM (34.8m<sup>2</sup>)

A dual-aspect room with an attractive chimney and original wooden floor.

KITCHEN/DINING ROOM (26.5m<sup>2</sup>)

Featuring a chimney and a large Godin wood-burning stove. The kitchen is fully equipped with storage cupboards, a dishwasher, fridge/freezer, and cooker. A door leads into the attached barn where a section of the floor has been raised and concreted, ready for conversion into a future project such as a bedroom, hobby room, or games room.

UTILITY AREA (6.4m<sup>2</sup>)

With a sink, plumbing for a washing machine, and additional storage.

BATHROOM (15m<sup>2</sup>)

Located on the ground floor, this bathroom includes a WC, bidet, hand basin, and shower. A staircase leads to a spacious mezzanine area with a bath.