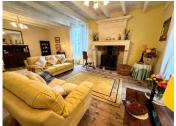

SITTING ROOM (34.8m<sup>2</sup>)

A dual-aspect room with an attractive chimney and original wooden floor.

KITCHEN/DINING ROOM (26.5m<sup>2</sup>)

Featuring a chimney and a large Godin wood-burning stove. The kitchen is fully equipped with storage cupboards, a dishwasher, fridge/freezer, and cooker. A door leads into the attached barn where a section of the floor has been raised and concreted, ready for conversion into a future project such as a bedroom, hobby room, or games room.