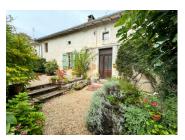

## DESCRIPTION

Semi-Detached Stone House with Attached Barn and Private Gardens

A gate leads through the charming private garden to the front door.

ENTRANCE HALL (15.9m<sup>2</sup>)

A spacious hallway with plenty of room for coats and shoes. An oak staircase leads to the first floor. The sitting room is on the right, while the kitchen and bathroom are on the left.