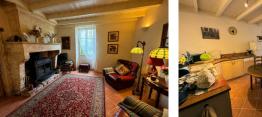

## DESCRIPTION

Semi-Detached Stone House with Attached Barn and Private Gardens

A gate leads through the charming private garden to the front door.

ENTRANCE HALL (15.9m<sup>2</sup>)

A spacious hallway with plenty of room for coats and shoes. An oak staircase leads to the first floor. The sitting room is on the right, while the kitchen and bathroom are on the left.

SITTING ROOM (34.8m<sup>2</sup>)

A dual-aspect room with an attractive chimney and original wooden floor.

KITCHEN/DINING ROOM (26.5m<sup>2</sup>)

Featuring a chimney and a large Godin wood-burning stove. The kitchen is fully equipped with storage cupboards, a dishwasher, fridge/freezer, and cooker. A door leads into the attached barn where a section of the floor has been raised and concreted, ready for conversion into a future project such as a bedroom, hobby room, or games room.