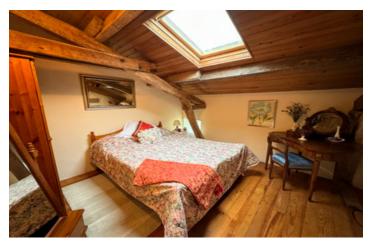

### FIRST FLOOR

BEDROOM I (16.3m<sup>2</sup>)

A bright room with both a window and a Velux-style window, complete with a WALK-IN DRESSING ROOM (4.3m²).

BEDROOM 2 (11.4m<sup>2</sup>)

SHOWER ROOM

Featuring a basin, shower, and WC.