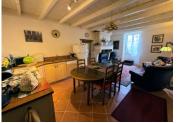

SITTING ROOM (34.8m<sup>2</sup>)

A dual-aspect room with an attractive chimney and original wooden floor.

KITCHEN/DINING ROOM (26.5m<sup>2</sup>)

Featuring a chimney and a large Godin wood-burning stove. The kitchen is fully equipped with storage cupboards, a dishwasher, fridge/freezer, and cooker. A door leads into the attached barn where a section of the floor has been raised and concreted, ready for conversion into a future project such as a bedroom, hobby room, or games room.