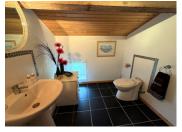

UTILITY AREA (6.4m<sup>2</sup>)

With a sink, plumbing for a washing machine, and additional storage.

BATHROOM (15m<sup>2</sup>)

Located on the ground floor, this bathroom includes a WC, bidet, hand basin, and shower. A staircase leads to a spacious mezzanine area with a bath.