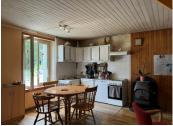

### DESCRIPTION

A shared driveway leads to the main home on the right hand side, containing a kitchen/diner, reception room, office, bedroom, family bathroom and adjoining W.C, while upstairs are two bedrooms. Various outbuildings, a garden and a meadow are included in the sale of the property, which is close to an organic dairy farm.