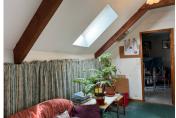

### DESCRIPTION

A shared driveway leads to the main home on the right hand side, containing a kitchen/diner, reception room, office, bedroom, family bathroom and adjoining W.C, while upstairs are two bedrooms. Various outbuildings, a garden and a meadow are included in the sale of the property, which is close to an organic dairy farm.