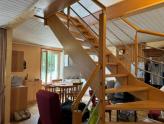

### DESCRIPTION

A shared driveway leads to the main home on the right hand side, containing a kitchen/diner, reception room, office, bedroom, family bathroom and adjoining W.C, while upstairs are two bedrooms. Various outbuildings, a garden and a meadow are included in the sale of the property, which is close to an organic dairy farm.