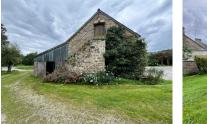

### DESCRIPTION

A shared driveway leads to the main home on the right hand side, containing a kitchen/diner, reception room, office, bedroom, family bathroom and adjoining W.C, while upstairs are two bedrooms. Various outbuildings, a garden and a meadow are included in the sale of the property, which is close to an organic dairy farm.