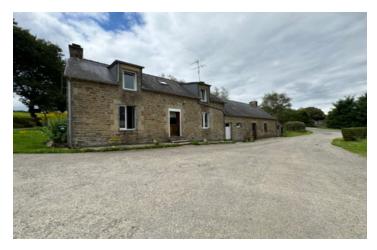

#### An old farmhouse and outbuildings in the Glomel countryside

### IN BRIEF

This family home is in the lovely commune of Glomel and not far from amenities at Carhaix and Rostrenen.

### DESCRIPTION

A shared driveway leads to the main home on the right hand side, containing a kitchen/diner, reception room, office, bedroom, family bathroom and adjoining W.C, while upstairs are two bedrooms. Various outbuildings, a garden and a meadow are included in the sale of the property, which is close to an organic dairy farm.