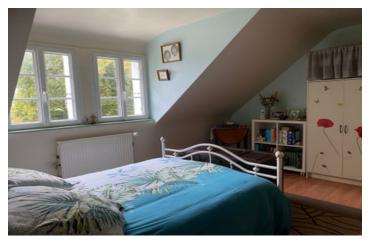

Upstairs is the landing and a good sized bedroom of a approximately 17m2.

Attached to the house is the boiler room of 9m2. This has a concrete floor and has the heating system and the oil tank. Can also be used for storage. There is a lovely garden to the front of the house and at the back of the house is a garden shed. Shutters on all the windows.