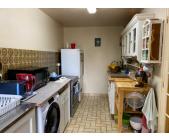

#### DESCRIPTION

Double gates into the garden. Double glazed front door and entrance into the living room. 16m2. Kitchen 9.5m2. Well equiped, with lots of cupboard space and white goods, to remain. Tiled floor and window overlooking the garden. Small bedroom 4.35m2 Bathroom 4m2. with sink and bath. Separate WC