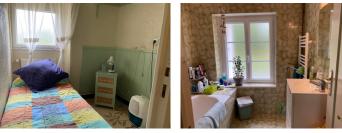

#### DESCRIPTION

Double gates into the garden. Double glazed front door and entrance into the living room. 16m2. Kitchen 9.5m2. Well equiped, with lots of cupboard space and white goods, to remain. Tiled floor and window overlooking the garden. Small bedroom 4.35m2 Bathroom 4m2. with sink and bath. Separate WC