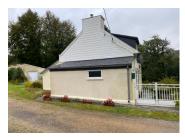

Upstairs is the landing and a good sized bedroom of a approximately 17m2.

Attached to the house is the boiler room of 9m2. This has a concrete floor and has the heating system and the oil tank. Can also be used for storage. There is a lovely garden to the front of the house and at the back of the house is a garden shed. Shutters on all the windows.