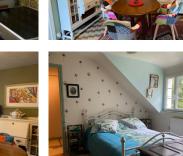

## IN BRIEF

This cute detached house with manageable garden is a walk away from the centre of Huelgoat. There is one good size bedroom and a second small room, presently being used as a second bedroom, but could be used as an office. Ideal as a second home or a permanent home for a couple.T

Upstairs is the landing and a good sized bedroom of a approximately 17m2.

Attached to the house is the boiler room of 9m2. This has a concrete floor and has the heating system and the oil tank. Can also be used for storage. There is a lovely garden to the front of the house and at the back of the house is a garden shed. Shutters on all the windows.