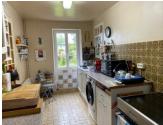

#### DESCRIPTION

Double gates into the garden. Double glazed front door and entrance into the living room. 16m2. Kitchen 9.5m2. Well equiped, with lots of cupboard space and white goods, to remain. Tiled floor and window overlooking the garden. Small bedroom 4.35m2 Bathroom 4m2. with sink and bath. Separate WC