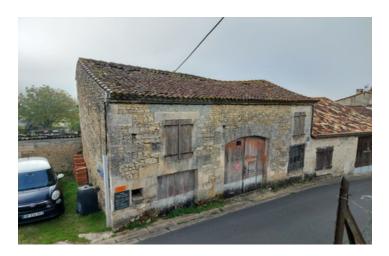

#### Barn with parking, located in a village with amenities.

## DESCRIPTION

\_\_\_\_\_

This property is located in a quiet street in the village: water, electricity, and mains drainage in front of the door!

It is composed of a building of nearly 80m2 with the possibility of a second level. Adjoining parking.

Roof to be redone (new timber frame included in the sale)

The village of VILLEBOIS LAVALETTE offers all amenities (schools, bus, restaurant, shops, etc.).

A great housing or storage opportunity located 25km from ANGOULEME.