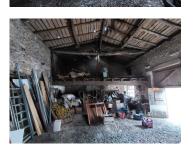

## IN BRIEF

Great potential for this barn offering possibilities for garage, workshop or even housing. All services within walking distance!

ENERGY - DPE

## DESCRIPTION

\_\_\_\_\_

This property is located in a quiet street in the village: water, electricity, and mains drainage in front of the door!

It is composed of a building of nearly 80m2 with the possibility of a second level. Adjoining parking.

Roof to be redone (new timber frame included in the sale)

The village of VILLEBOIS LAVALETTE offers all amenities (schools, bus, restaurant, shops, etc.).

A great housing or storage opportunity located 25km from ANGOULEME.