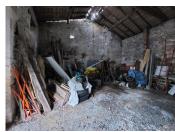

## DESCRIPTION

\_\_\_\_\_

This property is located in a quiet street in the village: water, electricity, and mains drainage in front of the door!

It is composed of a building of nearly 80m2 with the possibility of a second level. Adjoining parking.

Roof to be redone (new timber frame included in the sale)

The village of VILLEBOIS LAVALETTE offers all amenities (schools, bus, restaurant, shops, etc.).

A great housing or storage opportunity located 25km from ANGOULEME.