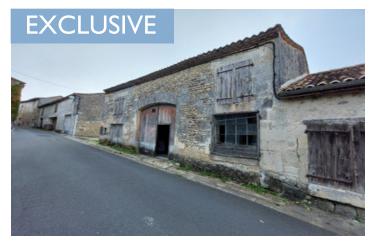

#### Barn with parking, located in a village with amenities.

## IN BRIEF

Great potential for this barn offering possibilities for garage, workshop or even housing. All services within walking distance!

ENERGY - DPE

## DESCRIPTION

\_\_\_\_\_

This property is located in a quiet street in the village: water, electricity, and mains drainage in front of the door!

It is composed of a building of nearly 80m2 with the possibility of a second level. Adjoining parking.

Roof to be redone (new timber frame included in the sale)

The village of VILLEBOIS LAVALETTE offers all amenities (schools, bus, restaurant, shops, etc.).

A great housing or storage opportunity located 25km from ANGOULEME.