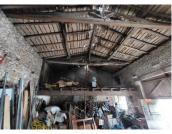

## IN BRIEF

Great potential for this barn offering possibilities for garage, workshop or even housing. All services within walking distance!

ENERGY - DPE

## DESCRIPTION

\_\_\_\_\_

This property is located in a quiet street in the village: water, electricity, and mains drainage in front of the door!

It is composed of a building of nearly 80m2 with the possibility of a second level. Adjoining parking.

Roof to be redone (new timber frame included in the sale)

The village of VILLEBOIS LAVALETTE offers all amenities (schools, bus, restaurant, shops, etc.).

A great housing or storage opportunity located 25km from ANGOULEME.