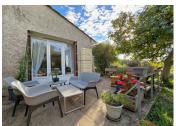

## DESCRIPTION

- Electric convectors heating
- Recent water heater
- Double glazing
- Insulated roof
- Mains drainage

- Kitchen: 12 m2

- Living/dining room: 25.6 m2

- Bedroom 1: 13.3 m2 - Bedroom 2: 12.8 m2 - Bedroom 3: 11.8 m2