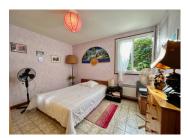

## DESCRIPTION

- Electric convectors heating
- Recent water heater
- Double glazing
- Insulated roof
- Mains drainage

- Kitchen: 12 m2

- Living/dining room: 25.6 m2

- Bedroom 1: 13.3 m2 - Bedroom 2: 12.8 m2 - Bedroom 3: 11.8 m2