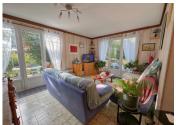

## DESCRIPTION

- Electric convectors heating
- Recent water heater
- Double glazing
- Insulated roof
- Mains drainage

- Kitchen: 12 m2

- Living/dining room: 25.6 m2

- Bedroom 1: 13.3 m2 - Bedroom 2: 12.8 m2 - Bedroom 3: 11.8 m2