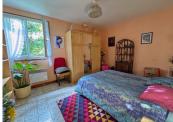

## DESCRIPTION

- Electric convectors heating
- Recent water heater
- Double glazing
- Insulated roof
- Mains drainage

- Kitchen: 12 m2

- Living/dining room: 25.6 m2

- Bedroom 1: 13.3 m2 - Bedroom 2: 12.8 m2 - Bedroom 3: 11.8 m2