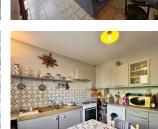

## DESCRIPTION

- Electric convectors heating
- Recent water heater
- Double glazing
- Insulated roof
- Mains drainage

- Kitchen: 12 m2

- Living/dining room: 25.6 m2

- Bedroom 1: 13.3 m2 - Bedroom 2: 12.8 m2 - Bedroom 3: 11.8 m2