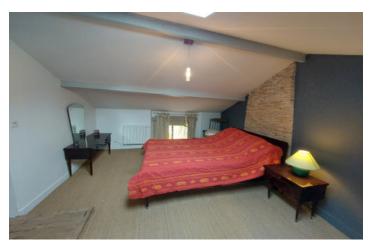

### DESCRIPTION

In the village of VILLEBOIS-LAVALETTE, this house is composed :

On the ground floor:

- DINING ROOM 14m2
- LIVING ROOM 27m2
- KITCHEN 15m<sup>2</sup>
- LAUNDRY ROOM: 3m2

On the first floor:

- OFFICE / LANDING I Im<sup>2</sup>
- BEDROOM I 28m<sup>2</sup> with mezzanine (17m<sup>2</sup>) and bathroom / wc 3m<sup>2</sup>
- BEDROOM 2: 12m<sup>2</sup> and bathroom / wc 6m<sup>2</sup>

Converted attic:

- -BEDROOM 3: 18m<sup>2</sup> on the ground
- -DRESSING ROOM: 8m<sup>2</sup>
- -BATHROOM with wc: 8m2

Cellar.

Garden adjoining the side of the house.

All amenities on walking diastance (schools, shops, bus...).