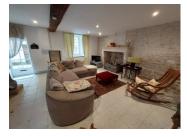

### IN BRIEF

Located close to all amenities (bus, schools, shops, etc.), this pretty town house offers on three levels: kitchen, dining room, living room, office, three bedrooms with shower room/wc. Adjoining garden.

### DESCRIPTION

In the village of VILLEBOIS-LAVALETTE, this house is composed :

On the ground floor:

- DINING ROOM 14m2
- LIVING ROOM 27m2
- KITCHEN 15m<sup>2</sup>
- LAUNDRY ROOM: 3m2

On the first floor: