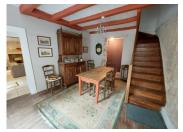

### IN BRIEF

Located close to all amenities (bus, schools, shops, etc.), this pretty town house offers on three levels: kitchen, dining room, living room, office, three bedrooms with shower room/wc. Adjoining garden.

### DESCRIPTION

In the village of VILLEBOIS-LAVALETTE, this house is composed :

On the ground floor:

- DINING ROOM 14m2
- LIVING ROOM 27m2
- KITCHEN 15m<sup>2</sup>
- LAUNDRY ROOM: 3m2

On the first floor: