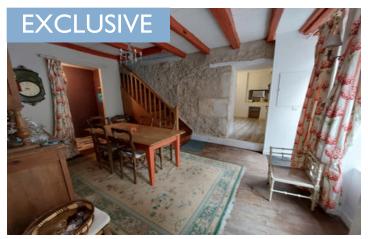

### IN BRIEF

Located close to all amenities (bus, schools, shops, etc.), this pretty town house offers on three levels: kitchen, dining room, living room, office, three bedrooms with shower room/wc. Adjoining garden.

### DESCRIPTION

In the village of VILLEBOIS-LAVALETTE, this house is composed :

On the ground floor:

- DINING ROOM 14m2
- LIVING ROOM 27m2
- KITCHEN 15m<sup>2</sup>
- LAUNDRY ROOM: 3m2

On the first floor:

- OFFICE / LANDING I Im<sup>2</sup>
- BEDROOM I 28m<sup>2</sup> with mezzanine (17m<sup>2</sup>) and bathroom / wc 3m<sup>2</sup>
- BEDROOM 2: 12m<sup>2</sup> and bathroom / wc 6m<sup>2</sup>

Converted attic: