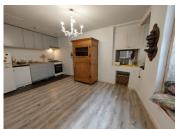

### DESCRIPTION

In the village of VILLEBOIS-LAVALETTE, this house is composed :

On the ground floor:

- DINING ROOM 14m2
- LIVING ROOM 27m2
- KITCHEN 15m<sup>2</sup>
- LAUNDRY ROOM: 3m2

On the first floor: