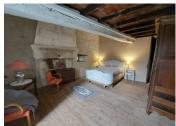

- OFFICE / LANDING I Im<sup>2</sup>
- BEDROOM I 28m<sup>2</sup> with mezzanine (17m<sup>2</sup>) and bathroom / wc 3m<sup>2</sup>
- BEDROOM 2: 12m<sup>2</sup> and bathroom / wc 6m<sup>2</sup>

Converted attic:

- -BEDROOM 3: 18m<sup>2</sup> on the ground
- -DRESSING ROOM: 8m<sup>2</sup>
- -BATHROOM with wc: 8m2

Cellar.

Garden adjoining the side of the house.

All amenities on walking diastance (schools, shops, bus...).