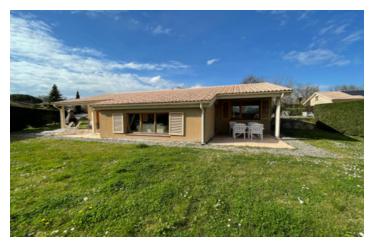

#### I H from Toulouse, Single-storey villa of 114 sqm, 4 beds, 2 baths, garden of 729 sqm, 5 mn from all amenities

# INFORMATION

Town: Samatan

Department: Gers

Bed: 4

2 Bath:

Floor: 114 m2 Plot Size: 729 m<sup>2</sup>

In a secured residential parc (barriers at the entrance and exit) Single-storey villa built in 2000 with a natural fenced garden of 729 sqm.

## DESCRIPTION

The villa has been built in a residential parc with mature trees with 3 pools, sports areas (volley ball, football, balls, mini-golf), large common garage and workshops, serviced and kept all year round. Access and exit barriers with remote controls.