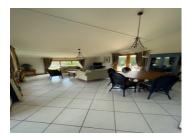

Large entrance hall, confortable lounge/dining area, fully fitted kitchen, 4 bedrooms, 2 bathrooms, 2 toilets, storage room.

I hour from Toulouse and 5 minutes from all amenities.

**FNFRGY - DPF** 

NB. Quoted prices relate to euro transactions. Fluctuations in exchange rates are not the responsibility of the agency or those representing it. The agency and its representatives are not authorised to make or give guarantees relating to the property. These particulars do not form part of any contract but are to be taken as a general representation of the property. Any areas, measurements or distances are approximate. Text, photographs and plans, where applicable, are for guidance only. Leggett and its representatives have not tested services, equipment or facilities and cannot guarantee the same.

Composition of the villa:

- entrance hall : 12.77 sqm

- lounge/dining area: 31.72 sqm

- fitted kitchen: 8.91 sqm

- night landing area: 6.33 sqm

- storage room: 7.20 sqm

- bathroom with bath/shower/toilet/sink : 4.87 sqm