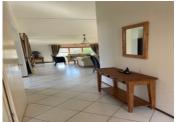

Large entrance hall, confortable lounge/dining area, fully fitted kitchen, 4 bedrooms, 2 bathrooms, 2 toilets, storage room.

I hour from Toulouse and 5 minutes from all amenities.

**FNFRGY - DPF** 

NB. Quoted prices relate to euro transactions. Fluctuations in exchange rates are not the responsibility of the agency or those representing it. The agency and its representatives are not authorised to make or give guarantees relating to the property. These particulars do not form part of any contract but are to be taken as a general representation of the property. Any areas, measurements or distances are approximate. Text, photographs and plans, where applicable, are for guidance only. Leggett and its representatives have not tested services, equipment or facilities and cannot guarantee the same.

Composition of the villa:

- entrance hall : 12.77 sqm

- lounge/dining area: 31.72 sqm

- fitted kitchen: 8.91 sqm

- night landing area: 6.33 sqm

- storage room: 7.20 sqm

- bathroom with bath/shower/toilet/sink : 4.87 sqm