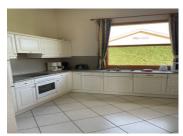

Large entrance hall, confortable lounge/dining area, fully fitted kitchen, 4 bedrooms, 2 bathrooms, 2 toilets, storage room.

I hour from Toulouse and 5 minutes from all amenities.

**FNFRGY - DPF** 

NB. Quoted prices relate to euro transactions. Fluctuations in exchange rates are not the responsibility of the agency or those representing it. The agency and its representatives are not authorised to make or give guarantees relating to the property. These particulars do not form part of any contract but are to be taken as a general representation of the property. Any areas, measurements or distances are approximate. Text, photographs and plans, where applicable, are for guidance only. Leggett and its representatives have not tested services, equipment or facilities and cannot guarantee the same.

Composition of the villa:

- entrance hall : 12.77 sqm

- lounge/dining area: 31.72 sqm

- fitted kitchen: 8.91 sqm

- night landing area: 6.33 sqm

- storage room: 7.20 sqm

- bathroom with bath/shower/toilet/sink : 4.87 sqm