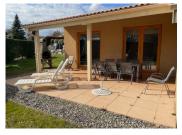

Double glazed wooden windows.

Garden: 729 sqm

Car space in front of the villa.

Large common garage 3 mn walking distance.

3 terraces.

Annual residential fee (voted in general assembly) : 2120€

-----

Information about risks to which this property is exposed is available on the Géorisques website : https://www.georisques.gouv.fr