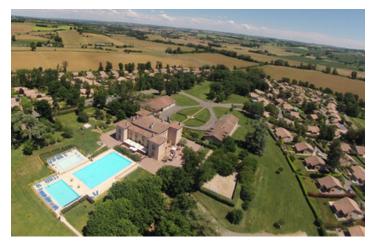

# INFORMATION

Town: Samatan

Department: Gers

Bed: 4

2 Bath:

Floor: 114 m2 Plot Size: 729 m<sup>2</sup>

In a secured residential parc (barriers at the entrance and exit) Single-storey villa built in 2000 with a natural fenced garden of 729 sqm.

## DESCRIPTION

The villa has been built in a residential parc with mature trees with 3 pools, sports areas (volley ball, football, balls, mini-golf), large common garage and workshops, serviced and kept all year round. Access and exit barriers with remote controls.