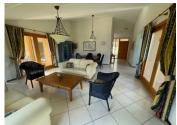

Large entrance hall, confortable lounge/dining area, fully fitted kitchen, 4 bedrooms, 2 bathrooms, 2 toilets, storage room.

I hour from Toulouse and 5 minutes from all amenities.

**FNFRGY - DPF** 

NB. Quoted prices relate to euro transactions. Fluctuations in exchange rates are not the responsibility of the agency or those representing it. The agency and its representatives are not authorised to make or give guarantees relating to the property. These particulars do not form part of any contract but are to be taken as a general representation of the property. Any areas, measurements or distances are approximate. Text, photographs and plans, where applicable, are for guidance only. Leggett and its representatives have not tested services, equipment or facilities and cannot guarantee the same.

Composition of the villa:

- entrance hall : 12.77 sqm

- lounge/dining area: 31.72 sqm

- fitted kitchen: 8.91 sqm

- night landing area: 6.33 sqm

- storage room: 7.20 sqm

- bathroom with bath/shower/toilet/sink : 4.87 sqm