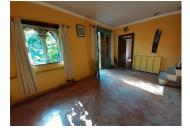

### IN BRIEF

Charming house of approx. 103 m<sup>2</sup>, with outbuilding (37 m<sup>2</sup>) set in wooded surroundings. I ha of sloping adjoining woodland.

Renovation work to be carried out.

\* The house comprises a living room with wood burner (22.8), a kitchen (14.2 m<sup>2</sup>) and another room (15 m<sup>2</sup>) that could be used as a bedroom or study, for example.