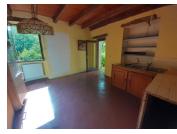

### IN BRIEF

Charming house of approx. 103 m<sup>2</sup>, with outbuilding (37 m<sup>2</sup>) set in wooded surroundings. I ha of sloping adjoining woodland.

Renovation work to be carried out.

\* The house comprises a living room with wood burner (22.8), a kitchen (14.2 m<sup>2</sup>) and another room (15 m<sup>2</sup>) that could be used as a bedroom or study, for example.