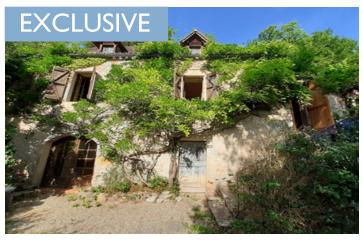

3-bedroom house ( I detached), 37 m outbuilding, in the countryside, surrounded by woods but not isolated

### IN BRIEF

Charming house of approx. 103 m<sup>2</sup>, with outbuilding (37 m<sup>2</sup>) set in wooded surroundings. I ha of sloping adjoining woodland.

Renovation work to be carried out.

\* The house comprises a living room with wood burner (22.8), a kitchen (14.2 m<sup>2</sup>) and another room (15 m<sup>2</sup>) that could be used as a bedroom or study, for example.

\* Adjoining outbuilding  $(37 \text{ m}^2)$  with exposed stonework comprising, on the ground floor, a room  $(13.4 \text{ m}^2)$  and a shower room with WC  $(5 \text{ m}^2)$  and, on the first floor, a bedroom  $(15 \text{ m}^2)$ .