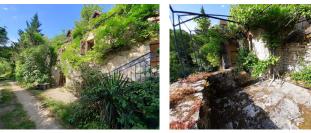

3-bedroom house ( I detached), 37 m outbuilding, in the countryside, surrounded by woods but not isolated

### IN BRIEF

Charming house of approx. 103 m<sup>2</sup>, with outbuilding (37 m<sup>2</sup>) set in wooded surroundings. I ha of sloping adjoining woodland.

Renovation work to be carried out.

\* The house comprises a living room with wood burner (22.8), a kitchen (14.2 m<sup>2</sup>) and another room (15 m<sup>2</sup>) that could be used as a bedroom or study, for example.