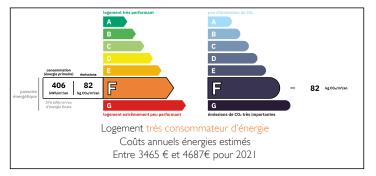

3-bedroom house ( I detached), 37 m outbuilding, in the countryside, surrounded by woods but not isolated















#### ENERGY - DPE



## INFORMATION

| Town:       | Saint-Cirq-Lapopie |
|-------------|--------------------|
| Department: | Lot                |
| Bed:        | 4                  |
| Bath:       | 3                  |
| Floor:      | I40 m2             |
| Plot Size:  | 10435 m2           |

### IN BRIEF

Charming house of approx. 103 m<sup>2</sup>, with outbuilding (37 m<sup>2</sup>) set in wooded surroundings. I ha of sloping adjoining woodland.

Renovation work to be carried out.

\* The house comprises a living room with wood burner (22.8), a kitchen (14.2 m<sup>2</sup>) and another room (15 m<sup>2</sup>) that could be used as a bedroom or study, for example.

\* Upstairs, 2 attractive bedrooms with sloping ceilings (22 and 15 m<sup>2</sup>), a bathroom (6.7 m<sup>2</sup>) and a separate WC.

\* Ano