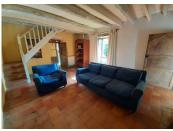

### IN BRIEF

Charming house of approx. 103 m<sup>2</sup>, with outbuilding (37 m<sup>2</sup>) set in wooded surroundings. I ha of sloping adjoining woodland.

Renovation work to be carried out.

\* The house comprises a living room with wood burner (22.8), a kitchen (14.2 m<sup>2</sup>) and another room (15 m<sup>2</sup>) that could be used as a bedroom or study, for example.