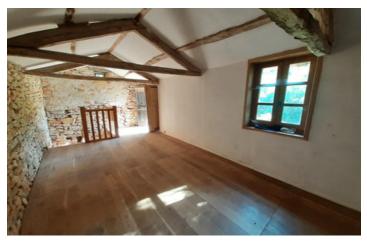

### IN BRIEF

Charming house of approx. 103 m<sup>2</sup>, with outbuilding (37 m<sup>2</sup>) set in wooded surroundings. I ha of sloping adjoining woodland.

Renovation work to be carried out.

\* The house comprises a living room with wood burner (22.8), a kitchen (14.2 m<sup>2</sup>) and another room (15 m<sup>2</sup>) that could be used as a bedroom or study, for example.

\* Upstairs, 2 attractive bedrooms with sloping ceilings (22 and 15 m<sup>2</sup>), a bathroom (6.7 m<sup>2</sup>) and a separate WC.

\* Another independent bedroom with shower room (14.5 m<sup>2</sup>) on the ground floor, accessible from the outside.