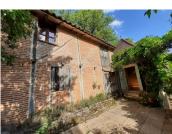

3-bedroom house ( I detached), 37 m outbuilding, in the countryside, surrounded by woods but not isolated

### IN BRIEF

Charming house of approx. 103 m<sup>2</sup>, with outbuilding (37 m<sup>2</sup>) set in wooded surroundings. I ha of sloping adjoining woodland.

Renovation work to be carried out.

\* The house comprises a living room with wood burner (22.8), a kitchen (14.2 m<sup>2</sup>) and another room (15 m<sup>2</sup>) that could be used as a bedroom or study, for example.