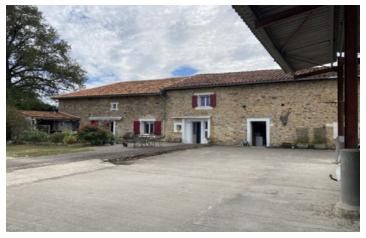

#### Income potential: 2 independent stone houses, 2 large barns and a big hangar. 263m2 in 14000 m2 land

#### IN BRIEF

Discover your dream home with this exquisite double houses 6-bedroom, 3-bathroom property, perfectly nestled on a sprawling 14000m<sup>2</sup> plot. Offering a harmonious blend of comfort, and functionality, this residence is an ideal sanctuary for families seeking both space and style.

### DESCRIPTION

Unique Opportunity: This property consists of two independent houses, ideal for living and starting a business or for rentals.

Welcoming Living Spaces: Each house features a cozy living room centered around a wood-burning stove, the perfect spot for gathering with family and friends.