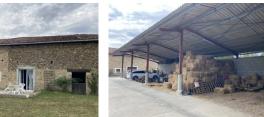

#### Income potential: 2 independent stone houses, 2 large barns and a big hangar. 263m2 in 14000 m2 land

### DESCRIPTION

Unique Opportunity: This property consists of two independent houses, ideal for living and starting a business or for rentals.

Welcoming Living Spaces: Each house features a cozy living room centered around a wood-burning stove, the perfect spot for gathering with family and friends.

Stylish Bathrooms: 4 beautifully designed bathrooms ensure comfort and convenience for everyone.

Expansive Outdoor Space: The property includes two garages, perfect for car enthusiasts or additional storage. Set on an impressive 14,000m<sup>2</sup> lot, the outdoor area offers endless possibilities for outdoor activities and gardening.

Barn Conversions: You could convert the barns into additional rental units or event spaces.

Seasonal Demand: Focus on holiday seasons, especially around summer and holidays. Rural tourism is popular in France, especially for nature lovers and those interested in French culture.