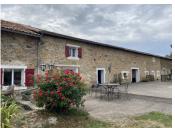

#### Income potential: 2 independent stone houses, 2 large barns and a big hangar. 263m2 in 14000 m2 land

Stylish Bathrooms: 4 beautifully designed bathrooms ensure comfort and convenience for everyone.

Expansive Outdoor Space: The property includes two garages, perfect for car enthusiasts or additional storage. Set on an impressive 14,000m<sup>2</sup> lot, the outdoor area offers endless possibilities for outdoor activities and gardening.