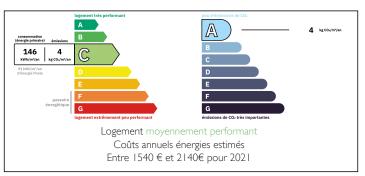

Ref: A32424ZAG16 Price: 304 950 EUR

agency fees included: 7 % TTC to be paid by the buyer (285 000 EUR without fees)

#### Income potential: 2 independent stone houses, 2 large barns and a big hangar. 263m2 in 14000 m2 land



# INFORMATION

Town: Terres-de-Haute-Charente

Department: Charente

7 Bed:

Bath:

Floor: 263 m2

Plot Size: 14000 m2













#### IN BRIEF

Discover your dream home with this exquisite double houses 6-bedroom, 3-bathroom property, perfectly nestled on a sprawling 14000m<sup>2</sup> plot. Offering a harmonious blend of comfort, and functionality, this residence is an ideal sanctuary for families seeking both space and style.





NB. Quoted prices relate to euro transactions. Fluctuations in exchange rates are not the responsibility of the agency or those representing it. The agency and its representatives are not authorised to make or give guarantees relating to the property. These particulars do not form part of any contract but are to be taken as a general representation of the property. Any areas, measurements or distances are approximate. Text, photographs and plans, where applicable, are for guidance only. Leggett and its representatives have not tested services, equipment or facilities and cannot guarantee the same.

Particulars for off-plan purchases are intended as a guide only. Final finishes to the property may vary. Purchasers are advised to engage a solicitor to check the plans and specifications as