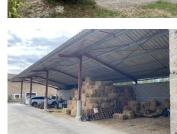

#### Income potential: 2 independent stone houses, 2 large barns and a big hangar. 263m2 in 14000 m2 land

Barn Conversions: You could convert the barns into additional rental units or event spaces.

Seasonal Demand: Focus on holiday seasons, especially around summer and holidays. Rural tourism is popular in France, especially for nature lovers and those interested in French culture.