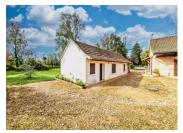

## IN BRIEF

A beautiful country house in a peaceful location on a plot of 7 300m2. Heated by a geothermic heating system this lovely property, built in the typical style of the Bresse Bourguignonne, is light and airy inside. Three bedrooms, one en-suite, with the potential to create a fourth with en-suite, a workshop, wine cellar, double garage and separate maisonette. Gardens and kitchen garden, heated swimming pool, ready to move into.

Upstairs the large mezzanine leads to 2 bedrooms and a shower room, WC and there is a loft space ready to be converted into a large en-suite bedroom.

The property has a double garage, a workshop and a wine cellar. Outside there is a functioning well to the front of the property and behind the property there is a heated swimming pool  $5 \times 10m2$  with its technical shed and solar powered shower.