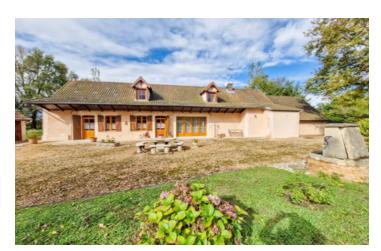

#### Beautiful country house, quiet location, geothermal heating, wells, 7300m2 land, outbuildings and maisonette

## IN BRIEF

A beautiful country house in a peaceful location on a plot of 7 300m2. Heated by a geothermic heating system this lovely property, built in the typical style of the Bresse Bourguignonne, is light and airy inside. Three bedrooms, one en-suite, with the potential to create a fourth with en-suite, a workshop, wine cellar, double garage and separate maisonette. Gardens and kitchen garden, heated swimming pool, ready to move into.

### DESCRIPTION

This beautiful country house is in a peaceful location on a plot of 73002m. Heated by a geothermic heating system with underfloor heating on the ground floor and radiators upstairs, this lovely property, built in the typical style of the Bresse Bourguignonne, is light and airy inside.