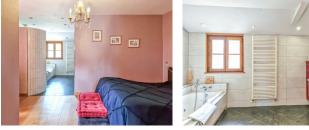

### DESCRIPTION

This beautiful country house is in a peaceful location on a plot of 73002m. Heated by a geothermic heating system with underfloor heating on the ground floor and radiators upstairs, this lovely property, built in the typical style of the Bresse Bourguignonne, is light and airy inside.

On the ground floor there is a large living room with a terrace facing the garden, the large double glazed sliding windows have electric shutters and there is an awning over the terrasse. The kitchen dining room is fully equipped and leads to the utility room and WC the stunning parental suite with dressing room and bathroom with spa bath, walk in shower and WC completes the ground floor.

Upstairs the large mezzanine leads to 2 bedrooms and a shower room, WC and there is a loft space ready to be converted into a large en-suite bedroom.

The property has a double garage, a workshop and a wine cellar. Outside there is a functioning well to the front of the property and behind the property there is a heated swimming pool  $5 \times 10m2$  with its technical shed and solar powered shower.