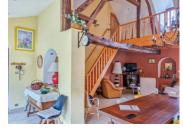

Upstairs the large mezzanine leads to 2 bedrooms and a shower room, WC and there is a loft space ready to be converted into a large en-suite bedroom.

The property has a double garage, a workshop and a wine cellar. Outside there is a functioning well to the front of the property and behind the property there is a heated swimming pool  $5 \times 10m2$  with its technical shed and solar powered shower.