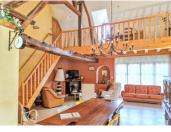

On the ground floor there is a large living room with a terrace facing the garden, the large double glazed sliding windows have electric shutters and there is an awning over the terrasse. The kitchen dining room is fully equipped and leads to the utility room and WC the stunning parental suite with dressing room and bathroom with spa bath, walk in shower and WC completes the ground floor.

Upstairs the large mezzanine leads to 2 bedrooms and a shower room, WC and there is a loft space ready to be converted into a large en-suite bedroom.

The property has a double garage, a workshop and a wine cellar. Outside there is a functioning well to the front of the property and behind the property there is a heated swimming pool  $5 \times 10m2$  with its technical shed and solar powered shower.