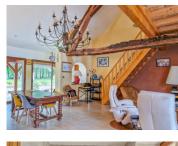

## IN BRIEF

A beautiful country house in a peaceful location on a plot of 7 300m2. Heated by a geothermic heating system this lovely property, built in the typical style of the Bresse Bourguignonne, is light and airy inside. Three bedrooms, one en-suite, with the potential to create a fourth with en-suite, a workshop, wine cellar, double garage and separate maisonette. Gardens and kitchen garden, heated swimming pool, ready to move into.

### DESCRIPTION

This beautiful country house is in a peaceful location on a plot of 73002m. Heated by a geothermic heating system with underfloor heating on the ground floor and radiators upstairs, this lovely property, built in the typical style of the Bresse Bourguignonne, is light and airy inside.

On the ground floor there is a large living room with a terrace facing the garden, the large double glazed sliding windows have electric shutters and there is an awning over the terrasse. The kitchen dining room is fully equipped and leads to the utility room and WC the stunning parental suite with dressing room and bathroom with spa bath, walk in shower and WC completes the ground floor.

Upstairs the large mezzanine leads to 2 bedrooms and a shower room, WC and there is a loft space ready to be converted into a large en-suite bedroom.

The property has a double garage, a workshop and a wine cellar. Outside there is a functioning well to the front of the property and behind the property there is a heated swimming pool  $5 \times 10m2$  with its technical shed and solar powered shower.