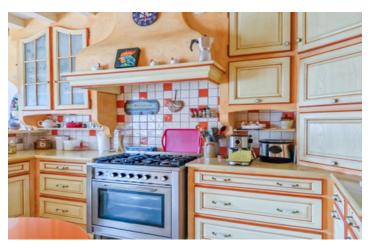

On the ground floor there is a large living room with a terrace facing the garden, the large double glazed sliding windows have electric shutters and there is an awning over the terrasse. The kitchen dining room is fully equipped and leads to the utility room and WC the stunning parental suite with dressing room and bathroom with spa bath, walk in shower and WC completes the ground floor.