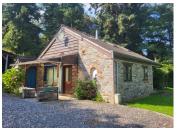

#### DESCRIPTION

The cottage was built lovingly some 20 years ago and has been used as a holiday home ever since. It has with stood the time well. But does now need some updating work to bring it back to its former glory.

The ground floor offer of a bedroom and bathroom/utility room a fitted and equipped kitchen and a lounge/dining area

Upstairs there is a bedroom with fitted cupboards in the eaves and a WC and a dressing room. The bedroom has an exterior door which lead onto a wooden decking area. This now needs to be replaced.