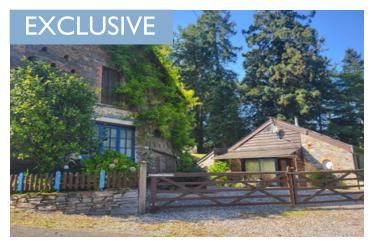

#### Malestroit -Adorable cottage with a magnificent barn on the edge of a market town

## IN BRIEF

This unique property in the market town of Malestroit, presented exclusively by Leggett Immobilier International, offers an idyllic setting near the town center and the canal from Nantes to Brest. The independent cottage, nestled in a beautiful garden and secured by a closed entrance.

The huge barn, with more than 200 m2 of space on two floors, currently serves as storage and workshop, but its location in a building zone opens the door to many possibilities for renovation (with appropriate authorisations ). Whether you want to make it a living space or a place for recreation, the potential is immense.