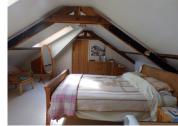

The ground floor offer of a bedroom and bathroom/utility room a fitted and equipped kitchen and a lounge/dining area

Upstairs there is a bedroom with fitted cupboards in the eaves and a WC and a dressing room. The bedroom has an exterior door which lead onto a wooden decking area. This now needs to be replaced.