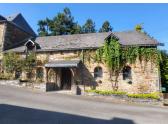

The huge barn, with more than 200 m2 of space on two floors, currently serves as storage and workshop, but its location in a building zone opens the door to many possibilities for renovation (with appropriate authorisations ). Whether you want to make it a living space or a place for recreation, the potential is immense.