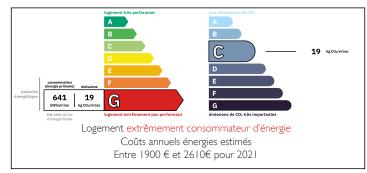

#### Malestroit -Adorable cottage with a magnificent barn on the edge of a market town











#### ENERGY - DPE



# INFORMATION

| Town:       | Malestroit |
|-------------|------------|
| Department: | Morbihan   |
| Bed:        | 2          |
| Bath:       | I          |
| Floor:      | 70 m2      |
| Plot Size:  | 2056 m2    |

## IN BRIEF

This unique property in the market town of Malestroit, presented exclusively by Leggett Immobilier International, offers an idyllic setting near the town center and the canal from Nantes to Brest. The independent cottage, nestled in a beautiful garden and secured by a closed entrance.

The huge barn, with more than 200 m2 of space on two floors, currently serves as storage and workshop, but its location in a building zone opens the door to many possibilities for renovation (with appropriate authorisations ). Whether you want to make it a living space or a plac