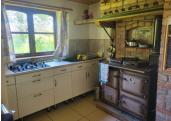

The ground floor offer of a bedroom and bathroom/utility room a fitted and equipped kitchen and a lounge/dining area

Upstairs there is a bedroom with fitted cupboards in the eaves and a WC and a dressing room. The bedroom has an exterior door which lead onto a wooden decking area. This now needs to be replaced.

The main heating system is the magnificent wood burning stove in the kitchen.

The property is linked to the mains drains which has recently been checked and conforms Further details and Photos by simple demand.