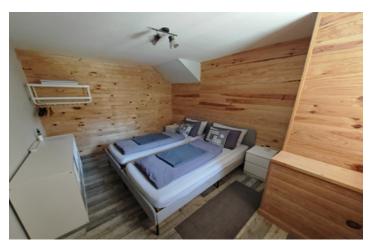

### DESCRIPTION

The ground floor consists of : ski locker Vouted games room/ lounge Shower room with WC 2 bedrooms

The first floor:-Spacious open plan kitchen lounge / diner. 2 Shower rooms with WC. 2 Bedrooms.