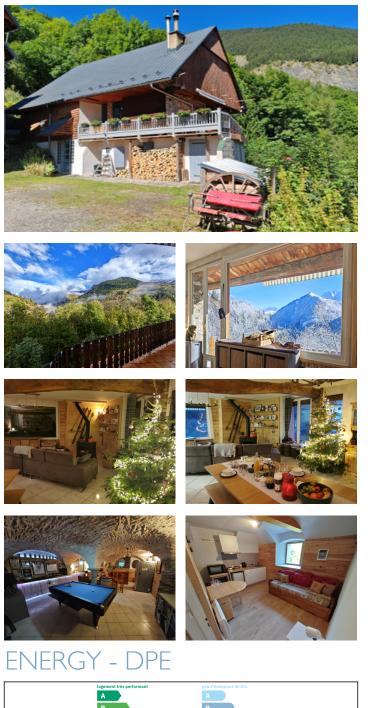

#### Renovated alpine farmhouse. Incredible views. Great business potential . Under 10 minutes from ski lifts.

# IN BRIEF

This renovated farmhouse has an authentic and wild landscape. Nestled in a small hamlet set aside from the bustle of the ski village of St Jean d'Arves you find yourself indulged in nature, peace and tranquility. A truly magical environment to relax and disconnect. It's easy to imagine cosy days snuggled on the sofa in front of the wood burner looking out at the breath taking views of the Aiguille d'Arvesmany say the most beautiful mountains of the Maurienne valley. Each season brings it's own beauty. In under 10 minutes from the house you are stepping into your ski's heading off for a day of discovery in Les Sybelles, 6 connected ski resorts that make up the 4th largest ski domain in France. The resort has a family friendly atmosphere...

### DESCRIPTION

The ground floor consists of : ski locker Vouted games room/ lounge Shower room with WC 2 bedrooms

The first floor:-Spacious open plan kitchen lounge / diner. 2 Shower rooms with WC. 2 Bedrooms.