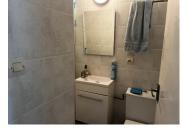

#### DESCRIPTION

The entrance to the house is via a covered terrace leading to the hallway, to the left is the lounge/dining room, access to the utility room is from the dining room but also from the hallway. The kitchen has a built-in fridge and space for a dishwasher. A door from the kitchen leads to the conservatory and rear garden. To the right of the entrance hall are the three bedrooms, one of which has an en-suite shower room, and a separate bathroom