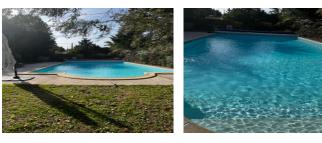

### IN BRIEF

A property with a bit of everything , Lounge/diner, kitchen , utility room , terrace , veranda, 3 bedrooms , 2 shower rooms , a large heated swimming pool , a pond, 3 garages.

The outside area : Heated swimming pool : 12x6 with deep end. A small pond A 3 car garage.

Gas central heating Double glazing Fosse septique.

Bergerac airport approx 35mins and Bordeaux approx I hr.

Information about risks to which this property is exposed is available on the Géorisques website : https://www.georisques.gouv.fr