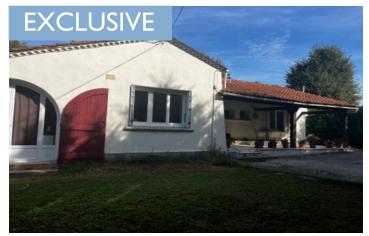

#### Lovely 3 bedroomed property with swimming pool close to a village with amenities.

### IN BRIEF

A property with a bit of everything , Lounge/diner, kitchen , utility room , terrace , veranda, 3 bedrooms , 2 shower rooms , a large heated swimming pool , a pond, 3 garages.

#### DESCRIPTION

The entrance to the house is via a covered terrace leading to the hallway, to the left is the lounge/dining room, access to the utility room is from the dining room but also from the hallway. The kitchen has a built-in fridge and space for a dishwasher. A door from the kitchen leads to the conservatory and rear garden. To the right of the entrance hall are the three bedrooms, one of which has an en-suite shower room, and a separate bathroom