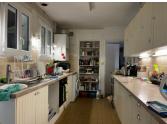

#### DESCRIPTION

The entrance to the house is via a covered terrace leading to the hallway, to the left is the lounge/dining room, access to the utility room is from the dining room but also from the hallway. The kitchen has a built-in fridge and space for a dishwasher. A door from the kitchen leads to the conservatory and rear garden. To the right of the entrance hall are the three bedrooms, one of which has an en-suite shower room, and a separate bathroom