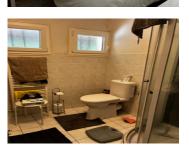

#### DESCRIPTION

The entrance to the house is via a covered terrace leading to the hallway, to the left is the lounge/dining room, access to the utility room is from the dining room but also from the hallway. The kitchen has a built-in fridge and space for a dishwasher. A door from the kitchen leads to the conservatory and rear garden. To the right of the entrance hall are the three bedrooms, one of which has an en-suite shower room, and a separate bathroom