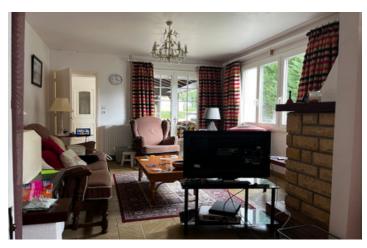

### IN BRIEF

A property with a bit of everything , Lounge/diner, kitchen , utility room , terrace , veranda, 3 bedrooms , 2 shower rooms , a large heated swimming pool , a pond, 3 garages.

#### DESCRIPTION

The entrance to the house is via a covered terrace leading to the hallway, to the left is the lounge/dining room, access to the utility room is from the dining room but also from the hallway. The kitchen has a built-in fridge and space for a dishwasher. A door from the kitchen leads to the conservatory and rear garden. To the right of the entrance hall are the three bedrooms, one of which has an en-suite shower room, and a separate bathroom