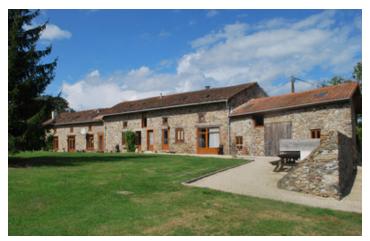

#### A beautiful 40ha farm with river frontage and two further cottages all renovated to a high standard

### IN BRIEF

Bordering the river Vincou this pretty farm currently has been updated to provide 3 houses with a total of 9 bedrooms, 8 bathrooms, fitted kitchens - main house with a range cooker and Rayburn wood burner cooker, numerous barns, in ground swimming pool, orchard and more - ideal as a smallholding / equestrian property ( make your own hay)

# DESCRIPTION

The farm is currently used for arable farming with a subsidy of circa 10,000 euro per annum - The owner did have cows previously - Would make a great equestrian property

The farm consists of the following