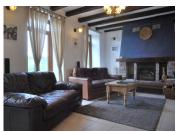

Living room with wood burner -  $4.4m \times 3.5m$  and a small office area of  $3.1m \times 3.8m$ 