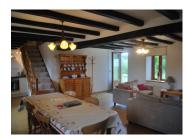

House I

Entrance hall 1.7m x 3.4m with door to utility / toilet Open plan kitchen / diner and living room

Kitchen is 3m x 4.3m with large island and range cooker

Dining area is 4.4m x 3.5m with Rayburn wood burning cooker

Living room with wood burner -  $4.4m \times 3.5m$  and a small office area of  $3.1m \times 3.8m$ 