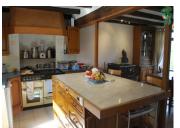

House I

Entrance hall 1.7m x 3.4m with door to utility / toilet Open plan kitchen / diner and living room

Kitchen is 3m x 4.3m with large island and range cooker

Dining area is 4.4m x 3.5m with Rayburn wood burning cooker