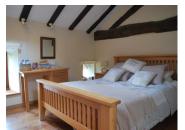

#### **Upstairs**

Bedroom I 2.4m  $\times$  3.6m & I.7m  $\times$  I.5m

En-suite shower room 1.8m x 1.7m

Hallway with cupboard space - one with hot water tank

Bedroom 2  $3.6m \times 3.6m$ 

En-suite 1.9m x 1.8m

Bedroom  $3.4m \times 3.3m$ 

En-suite  $2.1 \text{ m} \times 2.4 \text{ m}$ 

Windows double glazed

Heating - Wood burning stove and Rayburn cooker Fosse Septique 9000 litre tank

House no 2 - attached to main house

Ground Floor - Salon / Ding Room 6.6m  $\times$  6m with attached kitchen 2.5m  $\times$  2.4m

**Upstairs** 

Bedroom I 4.9m x 2.9m

En-Suite  $2.9m \times 2.7m$ 

Attached small single bedroom 2 with interconnecting door  $3m \times 2.2m$ 