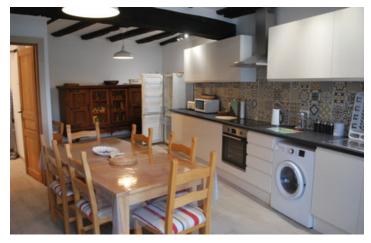

### IN BRIEF

Bordering the river Vincou this pretty farm currently has been updated to provide 3 houses with a total of 9 bedrooms, 8 bathrooms, fitted kitchens - main house with a range cooker and Rayburn wood burner cooker, numerous barns, in ground swimming pool, orchard and more - ideal as a smallholding / equestrian property ( make your own hay)

House I

Entrance hall 1.7m x 3.4m with door to utility / toilet Open plan kitchen / diner and living room

Kitchen is 3m x 4.3m with large island and range cooker

Dining area is 4.4m x 3.5m with Rayburn wood burning cooker

Living room with wood burner -  $4.4m \times 3.5m$  and a small office area of  $3.1m \times 3.8m$ 