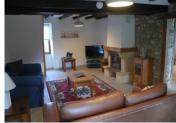

Living room with wood burner -  $4.4m \times 3.5m$  and a small office area of  $3.1m \times 3.8m$ 