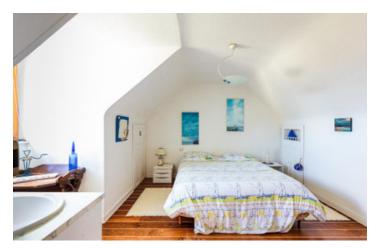

Each floor serves two bedrooms and a bathroom with toilet.

The basement consists of a double garage, wine cellar and a boiler room with its recent gas boiler.

The flower garden, which is not overlooked and has a shed, outbuildings: fire pit, summer kitchen and greenhouse, will delight lovers of gardening and relaxation in this green setting, conducive to

- on the ground floor, a large bright living room, with a bay window, a workshop room, a dining room, a kitchen equipped with covered access to the garage, a master suite, toilet, cupboards.
- on the 1st floor, two beautiful rooms, overlooking the islands of Saint-Quay, a bathroom with balcony
- on the 2nd floor, two bedrooms with water and bathroom
- in the basement, a double garage with a motorized door, a wine cellar, a dedicated boiler room for the gas boiler.