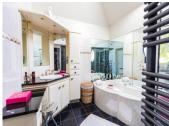

Each floor serves two bedrooms and a bathroom with toilet.

The basement consists of a double garage, wine cellar and a boiler room with its recent gas boiler.

The flower garden, which is not overlooked and has a shed, outbuildings: fire pit, summer kitchen and greenhouse, will delight lovers of gardening and relaxation in this green setting, conducive to

- on the ground floor, a large bright living room, with a bay window, a workshop room, a dining room, a kitchen equipped with covered access to the garage, a master suite, toilet, cupboards.
- on the 1st floor, two beautiful rooms, overlooking the islands of Saint-Quay, a bathroom with balcony
- on the 2nd floor, two bedrooms with water and bathroom
- in the basement, a double garage with a motorized door, a wine cellar, a dedicated boiler room for the gas boiler.