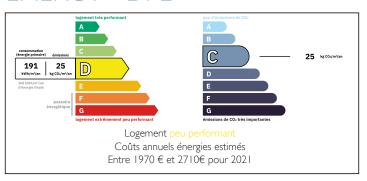

Ref: A32333AGD22

Price: 63 I 000 EUR

agency fees to be paid by the seller

#### Magnificent sea view property in Étables-sur-mer, near Binic on the Bay of St Brieuc, a natural reserve















### **ENERGY - DPE**



# INFORMATION

Town: Binic-Étables-sur-Mer

Department: Côtes-d'Armor

Bed: 5

Bath: 3

Floor: 184 m2
Plot Size: 2000 m2

### IN BRIEF

Splendid house between the beach of Godelins and the Moulin Blanc in this most exquisite coastal area.

This very comfortable house in impeccable style offers you full accommodation on the ground floor with a great master suite. The spacious living room with a large bay window allows you to enjoy the sea from its different angles of daily sunshine. A truly inspiring view.

Each floor serves two bedrooms and a bathroom with toilet.

The basement consists of a double garage, wine cellar and a boiler room with its recent gas boiler.

The flower garden, which is not overlooked and has a shed, outbuildings: fire pit, summer kitchen and greenhouse, will deligh