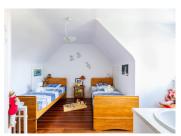

Each floor serves two bedrooms and a bathroom with toilet.

The basement consists of a double garage, wine cellar and a boiler room with its recent gas boiler.

The flower garden, which is not overlooked and has a shed, outbuildings: fire pit, summer kitchen and greenhouse, will delight lovers of gardening and relaxation in this green setting, conducive to

- on the ground floor, a large bright living room, with a bay window, a workshop room, a dining room, a kitchen equipped with covered access to the garage, a master suite, toilet, cupboards.
- on the 1st floor, two beautiful rooms, overlooking the islands of Saint-Quay, a bathroom with balcony
- on the 2nd floor, two bedrooms with water and bathroom
- in the basement, a double garage with a motorized door, a wine cellar, a dedicated boiler room for the gas boiler.