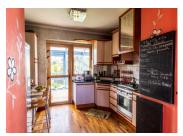

- on the ground floor, a large bright living room, with a bay window, a workshop room, a dining room, a kitchen equipped with covered access to the garage, a master suite, toilet, cupboards.
- on the 1st floor, two beautiful rooms, overlooking the islands of Saint-Quay, a bathroom with balcony
- on the 2nd floor, two bedrooms with water and bathroom
- in the basement, a double garage with a motorized door, a wine cellar, a dedicated boiler room for the gas boiler.