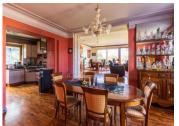

- on the ground floor, a large bright living room, with a bay window, a workshop room, a dining room, a kitchen equipped with covered access to the garage, a master suite, toilet, cupboards.
- on the 1st floor, two beautiful rooms, overlooking the islands of Saint-Quay, a bathroom with balcony
- on the 2nd floor, two bedrooms with water and bathroom
- in the basement, a double garage with a motorized door, a wine cellar, a dedicated boiler room for the gas boiler.