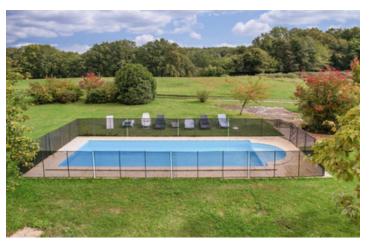

#### Stone house, swimming pool and large basement

## IN BRIEF

Single-storey stone house with four bedrooms, two bathrooms, large basement and swimming pool in a beautiful setting on 3000 m<sup>2</sup> of land, in a quiet location on the hills.

Full information and virtual visit on the LEGGETT website, reference A32332BD24

## DESCRIPTION

Single-storey house with semi-basement and swimming pool in a quiet, hillside location.

49 m<sup>2</sup> living room Storage room 3.7 m<sup>2</sup> Corridor 1,7 m<sup>2</sup> Bedroom 13 m<sup>2</sup> Bedroom 15.3 m<sup>2</sup> Bathroom / WC 7 m<sup>2</sup>

Bedroom 13.4 m<sup>2</sup> Bedroom 13.3 m<sup>2</sup> Shower room / WC 6.5 m<sup>2</sup>

Veranda 7.5 m<sup>2</sup>

EXTRAS Swimming pool 10×4m (recent liner) Garage 26 m<sup>2</sup> Cellar 29 m<sup>2</sup> Basement / workshop 19 m<sup>2</sup>