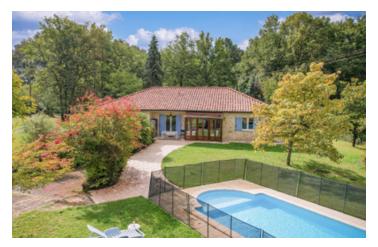

#### Stone house, swimming pool and large basement

## IN BRIEF

Single-storey stone house with four bedrooms, two bathrooms, large basement and swimming pool in a beautiful setting on 3000 m<sup>2</sup> of land, in a quiet location on the hills.

Full information and virtual visit on the LEGGETT website, reference A32332BD24

## DESCRIPTION

Single-storey house with semi-basement and swimming pool in a quiet, hillside location.

49 m<sup>2</sup> living room Storage room 3.7 m<sup>2</sup> Corridor 1,7 m<sup>2</sup> Bedroom 13 m<sup>2</sup> Bedroom 15.3 m<sup>2</sup> Bathroom / WC 7 m<sup>2</sup>

Bedroom 13.4 m<sup>2</sup> Bedroom 13.3 m<sup>2</sup> Shower room / WC 6.5 m<sup>2</sup>

Veranda 7.5 m<sup>2</sup>

EXTRAS Swimming pool 10×4m (recent liner) Garage 26 m<sup>2</sup> Cellar 29 m<sup>2</sup> Basement / workshop 19 m<sup>2</sup>