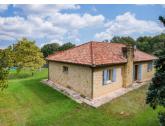

#### Stone house, swimming pool and large basement

## IN BRIEF

Single-storey stone house with four bedrooms, two bathrooms, large basement and swimming pool in a beautiful setting on 3000 m<sup>2</sup> of land, in a quiet location on the hills.

Full information and virtual visit on the LEGGETT website, reference A32332BD24

## DESCRIPTION

Single-storey house with semi-basement and swimming pool in a quiet, hillside location.

49 m<sup>2</sup> living room Storage room 3.7 m<sup>2</sup> Corridor 1,7 m<sup>2</sup> Bedroom 13 m<sup>2</sup> Bedroom 15.3 m<sup>2</sup> Bathroom / WC 7 m<sup>2</sup>