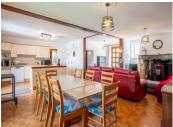

## DESCRIPTION

Single-storey house with semi-basement and swimming pool in a quiet, hillside location.

49 m<sup>2</sup> living room Storage room 3.7 m<sup>2</sup> Corridor 1,7 m<sup>2</sup> Bedroom 13 m<sup>2</sup> Bedroom 15.3 m<sup>2</sup> Bathroom / WC 7 m<sup>2</sup>