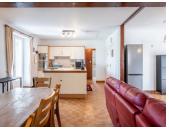

## DESCRIPTION

Single-storey house with semi-basement and swimming pool in a quiet, hillside location.

49 m<sup>2</sup> living room Storage room 3.7 m<sup>2</sup> Corridor 1,7 m<sup>2</sup> Bedroom 13 m<sup>2</sup> Bedroom 15.3 m<sup>2</sup> Bathroom / WC 7 m<sup>2</sup>