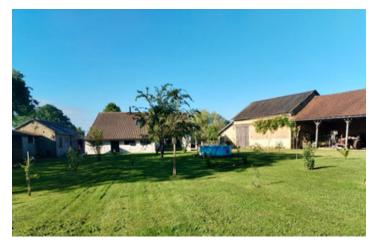

# IN BRIEF

This charming farmhouse, fully renovated between 2019 and 2021, offers 195 m<sup>2</sup> of living space on 7,000 m<sup>2</sup> of wooded, fenced grounds. Located just 20 minutes from Poitiers Sud, it features an 80 m<sup>2</sup> open-plan living area, 4 bedrooms, 2 bathrooms, an office, and multiple outbuildings. Outside, you'll find a garden with a vegetable patch, orchard, chicken coop, well, and ample storage space.

This spacious and comfortable farmhouse, renovated to a high standard between 2019 and 2021, spans 195 m<sup>2</sup> and sits on over 7,000 m<sup>2</sup> of fully enclosed, wooded grounds. The property also boasts a range of outbuildings, perfect for a variety of uses.

Upstairs, you'll find a guest toilet and three generously sized bedrooms with built-in wardrobes, including a luxurious master suite complete with its own shower room and dressing area.

The outdoor space is a true highlight: a secure, tree-filled garden offers plenty of room for a vegetable patch, play areas, an orchard, a chicken coop, and even a well that supplies water to the house. A variety of outbuildings—such as a barn, stable, shed, covered courtyard, and smaller storage areas—provide ample space for storage, DIY projects, vehicle shelter, or the possibility of developing additional activities.