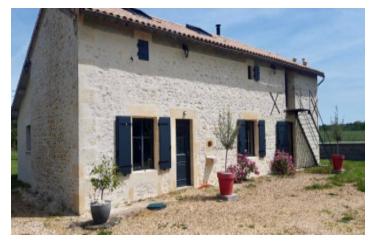

#### Beautiful 4 bedroom stone house, outbuildings and gardens

# IN BRIEF

This charming farmhouse, fully renovated between 2019 and 2021, offers 195 m<sup>2</sup> of living space on 7,000 m<sup>2</sup> of wooded, fenced grounds. Located just 20 minutes from Poitiers Sud, it features an 80 m<sup>2</sup> open-plan living area, 4 bedrooms, 2 bathrooms, an office, and multiple outbuildings. Outside, you'll find a garden with a vegetable patch, orchard, chicken coop, well, and ample storage space.

This spacious and comfortable farmhouse, renovated to a high standard between 2019 and 2021, spans 195 m<sup>2</sup> and sits on over 7,000 m<sup>2</sup> of fully enclosed, wooded grounds. The property also boasts a range of outbuildings, perfect for a variety of uses.