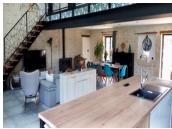

The ground floor features an expansive open-plan living area of approximately 80 m<sup>2</sup>, comprising a living room, dining area, and a fully equipped kitchen. Additional spaces include a laundry room with built-in storage, an office, a bright bedroom, a bathroom with both a shower and a bathtub, and a separate toilet.