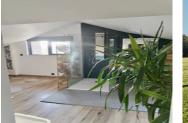

The ground floor features an expansive open-plan living area of approximately 80 m<sup>2</sup>, comprising a living room, dining area, and a fully equipped kitchen. Additional spaces include a laundry room with built-in storage, an office, a bright bedroom, a bathroom with both a shower and a bathtub, and a separate toilet.