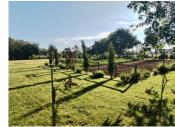

# IN BRIEF

This charming farmhouse, fully renovated between 2019 and 2021, offers 195 m<sup>2</sup> of living space on 7,000 m<sup>2</sup> of wooded, fenced grounds. Located just 20 minutes from Poitiers Sud, it features an 80 m<sup>2</sup> open-plan living area, 4 bedrooms, 2 bathrooms, an office, and multiple outbuildings. Outside, you'll find a garden with a vegetable patch, orchard, chicken coop, well, and ample storage space.

Upstairs, you'll find a guest toilet and three generously sized bedrooms with built-in wardrobes, including a luxurious master suite complete with its own shower room and dressing area.

The outdoor space is a true highlight: a secure, tree-filled garden offers plenty of room for a vegetable patch, play areas, an orchard, a chicken coop, and even a well that supplies water to the house. A variety of outbuildings—such as a barn, stable, shed, covered courtyard, and smaller storage areas—provide ample space for storage, DIY projects, vehicle shelter, or the possibility of developing additional activities.