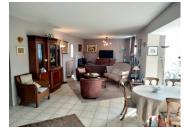

The house has several spacious, light-filled bedrooms, ideal for a large family.

The heart of the house is the large living room, bathed in light thanks to its large picture windows, which open onto a magnificent terrace on stilts. This raised outdoor space, perfect for relaxing or dining al fresco, overlooks the wooded garden and offers a pleasant spot of tranquillity.