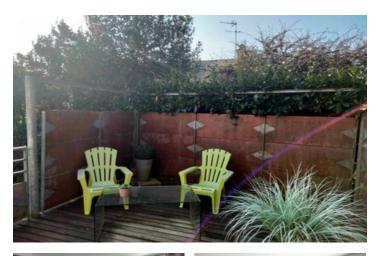

The house has several spacious, light-filled bedrooms, ideal for a large family.

The heart of the house is the large living room, bathed in light thanks to its large picture windows, which open onto a magnificent terrace on stilts. This raised outdoor space, perfect for relaxing or dining al fresco, overlooks the wooded garden and offers a pleasant spot of tranquillity.