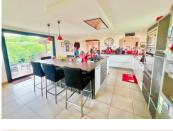

From the living area, step into the expansive equipped American-style kitchen (29 m<sup>2</sup>), which boasts tiled flooring, sleek modern units, and a central island, perfect for informal dining. Large patio doors lead directly onto the sun-soaked south-facing terrace, enhancing the indoor-outdoor flow.