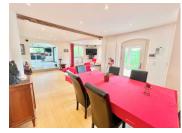

#### GROUND FLOOR

The main entrance opens into a bright and spacious living area featuring elegant wood parquet flooring. This area is thoughtfully divided into a dining space (12.9 m<sup>2</sup>) and a generous lounge (33 m<sup>2</sup>) with a cozy wood burner, creating a warm and inviting atmosphere perfect for family gatherings and entertaining guests.

From the living area, step into the expansive equipped American-style kitchen (29 m<sup>2</sup>), which boasts tiled flooring, sleek modern units, and a central island, perfect for informal dining. Large patio doors lead directly onto the sun-soaked south-facing terrace, enhancing the indoor-outdoor flow.