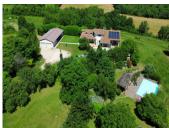

### IN BRIEF

Nestled in the heart of serene countryside with a backdrop of the French Pyrenees, this recently renovated south facing secluded 5 bedroom country house (390m2) and outbuildings (150m2) offers a perfect blend of rustic elegance and modern comfort.

Situated on a sprawling 40000 m2 estate, the property features breathtaking views of rolling hills, lush meadows, and mature woodlands.

### DESCRIPTION

Set within nearly 4 hectares of tranquil countryside, this stunning, recently renovated south-facing home with a charming gîte offers a private oasis with breathtaking views.

The property features an infinity pool, a stylish pool house complete with a bar, a gym with a sauna, stables, a garage, an office, and multiple workshops.