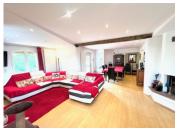

#### GROUND FLOOR

The main entrance opens into a bright and spacious living area featuring elegant wood parquet flooring. This area is thoughtfully divided into a dining space (12.9 m<sup>2</sup>) and a generous lounge (33 m<sup>2</sup>) with a cozy wood burner, creating a warm and inviting atmosphere perfect for family gatherings and entertaining guests.