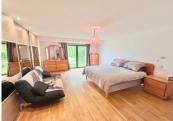

The ground floor also includes two beautifully appointed bedrooms, each with wooden parquet flooring, measuring  $31 \text{ m}^2$  and  $10 \text{ m}^2$ , respectively. These bedrooms are served by a spacious shower room, a bathroom (both approximately  $8 \text{ m}^2$ ), and a separate WC.