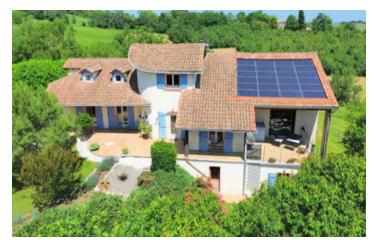

#### Magnificent, recently renovated property with main house, gite, outbuildings and infinity pool on 4 ha of land

### IN BRIEF

Nestled in the heart of serene countryside with a backdrop of the French Pyrenees, this recently renovated south facing secluded 5 bedroom country house (390m2) and outbuildings (150m2) offers a perfect blend of rustic elegance and modern comfort.

Situated on a sprawling 40000 m2 estate, the property features breathtaking views of rolling hills, lush meadows, and mature woodlands.

### DESCRIPTION

Set within nearly 4 hectares of tranquil countryside, this stunning, recently renovated south-facing home with a charming gîte offers a private oasis with breathtaking views.

The property features an infinity pool, a stylish pool house complete with a bar, a gym with a sauna, stables, a garage, an office, and multiple workshops.