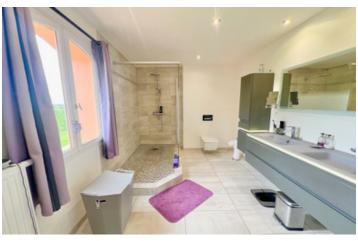

The ground floor also includes two beautifully appointed bedrooms, each with wooden parquet flooring, measuring  $31 \text{ m}^2$  and  $10 \text{ m}^2$ , respectively. These bedrooms are served by a spacious shower room, a bathroom (both approximately  $8 \text{ m}^2$ ), and a separate WC.