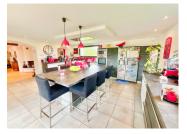

From the living area, step into the expansive equipped American-style kitchen (29 m<sup>2</sup>), which boasts tiled flooring, sleek modern units, and a central island, perfect for informal dining. Large patio doors lead directly onto the sun-soaked south-facing terrace, enhancing the indoor-outdoor flow.