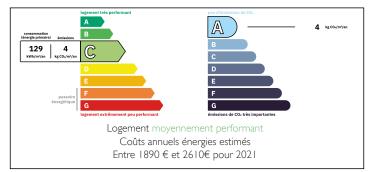

### ENERGY - DPE

### LOCAL TAXES

| Taxe foncière:   | 4 |
|------------------|---|
| Taxe habitation: | E |

1280 EUR EUR