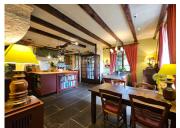

#### Main House Layout:

Ground Floor:

The heart of the home features an open-plan kitchen and dining room, complete with a cozy woodburner and stairs leading to the first floor. Adjacent is a snug room, perfect for a second dining area or lounge. A convenient toilet and access to the laundry room and boiler room complete this level.