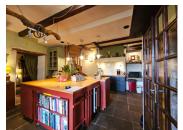

#### Main House Layout:

Ground Floor:

The heart of the home features an open-plan kitchen and dining room, complete with a cozy woodburner and stairs leading to the first floor. Adjacent is a snug room, perfect for a second dining area or lounge. A convenient toilet and access to the laundry room and boiler room complete this level.