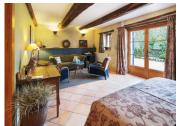

#### First Floor:

A large, light-filled living area greets you, along with a spacious bedroom boasting an en-suite bathroom and a dressing room.

#### Second Floor:

The second floor hosts a bedroom with an en-suite bathroom and a Velux balcony that offers spectacular views of the surrounding countryside. From a separate corridor, you'll find a bedroom with a charming mezzanine, a small bedroom, and another bathroom.

The house is bathed in natural light, featuring high ceilings that enhance its character and charm.

Leading from the kitchen, a large covered terrace provides stunning views of the countryside, with steps descending to the beautifully landscaped garden. At garden level you have access to the wine cellar, laundry room, and boiler room.