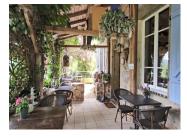

## IN BRIEF

This charming character property offers tranquility and stunning countryside views in an unspoilt area of France. The main house features a spacious layout with 4 large bedrooms and 3 bathrooms. A large living space, including an open-plan kitchen and dining area, is filled with natural light from the large windows. The property includes beautiful outdoor eating areas and terraces, ideal for enjoying the peaceful surroundings.

The house is bathed in natural light, featuring high ceilings that enhance its character and charm.

Leading from the kitchen, a large covered terrace provides stunning views of the countryside, with steps descending to the beautifully landscaped garden. At garden level you have access to the wine cellar, laundry room, and boiler room.