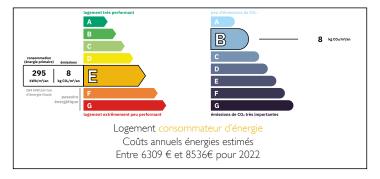

### **ENERGY - DPE**

Ref: A32309ABR63

Price: 484 025 EUR

agency fees to be paid by the seller