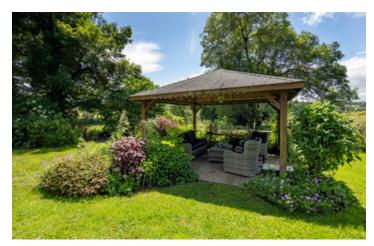

## IN BRIEF

This charming character property offers tranquility and stunning countryside views in an unspoilt area of France. The main house features a spacious layout with 4 large bedrooms and 3 bathrooms. A large living space, including an open-plan kitchen and dining area, is filled with natural light from the large windows. The property includes beautiful outdoor eating areas and terraces, ideal for enjoying the peaceful surroundings.

Additionally, the large barn on the property features a lower level with 4 luxurious and spacious bedrooms, each with its own en-suite bathroom and private terrace. The stunning gardens and breathtaking views of the countryside make this home a perfect retreat.

The house is bathed in natural light, featuring high ceilings that enhance its character and charm.

Leading from the kitchen, a large covered terrace provides stunning views of the countryside, with steps descending to the beautifully landscaped garden. At garden level you have access to the wine cellar, laundry room, and boiler room.