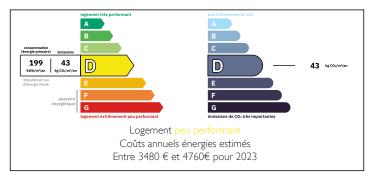

#### Beautiful village character property 203m2 with six bedrooms, Garage, courtyard and terrace.











### FNFRGY - DPF



# **INFORMATION**

| Town:       | Sallèles-d'Aude |
|-------------|-----------------|
| Department: | Aude            |
| Bed:        | 6               |
| Bath:       | 2               |
| Floor:      | 203 m2          |
| Plot Size:  | 150 m2          |

### IN BRIEF

This beautiful stone property, rich in character, is ideally located in the sought-after village of Salleles D'Aude. The home is filled with original features, including encaustic tile floors, exposed beams, marble fireplaces, and stunning stone staircases.

The outdoor space offers a delightful, private courtyard of generous size, complete with covered seating areas and an above-ground pool-perfect for relaxing or entertaining.

As you enter, a welcoming hallway leads you to an elegant lounge with a fireplace. The rusti