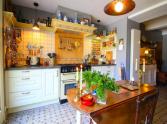

The outdoor space offers a delightful, private courtyard of generous size, complete with covered seating areas and an above-ground pool-perfect for relaxing or entertaining.

As you enter, a welcoming hallway leads you to an elegant lounge with a fireplace. The rustic-style kitchen and dining room open onto the private courtyard through double doors, seamlessly connecting indoor and outdoor living.