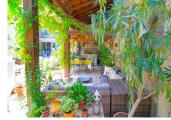

The outdoor space offers a delightful, private courtyard of generous size, complete with covered seating areas and an above-ground pool-perfect for relaxing or entertaining.

As you enter, a welcoming hallway leads you to an elegant lounge with a fireplace. The rustic-style kitchen and dining room open onto the private courtyard through double doors, seamlessly connecting indoor and outdoor living.

#### ### Property Benefits:

- Village gas central heating
- Traditional wooden shutters
- Spacious courtyard (150 m<sup>2</sup>)
- First-floor terrace
- Garage
- Elegant marble fireplaces
- Original tiled floors, adding historic charm