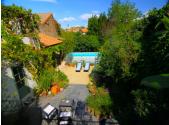

The outdoor space offers a delightful, private courtyard of generous size, complete with covered seating areas and an above-ground pool-perfect for relaxing or entertaining.

As you enter, a welcoming hallway leads you to an elegant lounge with a fireplace. The rustic-style kitchen and dining room open onto the private courtyard through double doors, seamlessly connecting indoor and outdoor living.

#### ### Property Benefits:

- Village gas central heating
- Traditional wooden shutters
- Spacious courtyard (150 m<sup>2</sup>)
- First-floor terrace
- Garage
- Elegant marble fireplaces
- Original tiled floors, adding historic charm