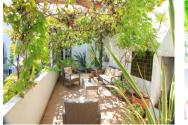

The outdoor space offers a delightful, private courtyard of generous size, complete with covered seating areas and an above-ground pool-perfect for relaxing or entertaining.

As you enter, a welcoming hallway leads you to an elegant lounge with a fireplace. The rustic-style kitchen and dining room open onto the private courtyard through double doors, seamlessly connecting indoor and outdoor living.