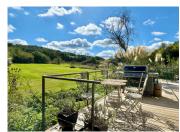

#### IN BRIEF

Hidden away at the end of a private drive, this delightful property straddles a brook, and has been beautifully restored to a very high standard, whilst keeping all of its character and charm. The gorgeous white Quercy stone floors, high ceilings, and large double glazed windows throughout the ground floor fill this spacious family home with light. The old grinding stones are a wonderful feature which add to the lovely ambience.