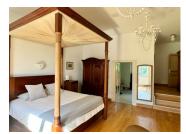

#### FIRST FLOOR:

Beautiful light landing area surrounding the staircase with plenty of space for an open office corner.

BEDROOM ONE (4.45  $\times$  6m) A lovely light room with new wooden floor and two tall windows overlooking the parkland and countryside beyond.