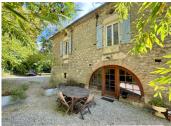

#### IN BRIEF

Hidden away at the end of a private drive, this delightful property straddles a brook, and has been beautifully restored to a very high standard, whilst keeping all of its character and charm. The gorgeous white Quercy stone floors, high ceilings, and large double glazed windows throughout the ground floor fill this spacious family home with light. The old grinding stones are a wonderful feature which add to the lovely ambience.