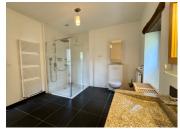

BATHROOM ( $2.45 \times 4.5$ m) Good size with bath, shower, WC, heated towel rail, and tiled floor. Woodland views.

SHOWER ROOM (2.5  $\times$  2m) with shower, wash basin, and WC

BEDROOM TWO (  $4.95 \times 3.45$ m) Another lovely light room with high ceilings, parquet flooring, and views over the surrounding countryside