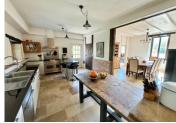

RECEPTION ROOM (5  $\times$  4.7m) with original woodwork, double doors leading to the outside terrace and dining area, and lovely parkland views. LIVING ROOM (7  $\times$  5m) Lovely spacious room with fireplace, high ceiling, and two tall windows with fabulous views over the brook and parkland beyond KITCHEN (4  $\times$  8.2m) Very spacious well-equipped open plan kitchen area, with lots of working space, storage, and a larder. A door opens onto the summer terrace area, so it is perfect for entertaining, particularly as it is next to the