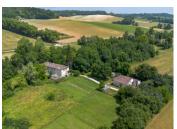

# INFORMATION

Town: Castelnau Montratier-Sainte

Alauzie Department:

Bed: 8

Bath:

Floor: 600 m2

Plot Size: 23628 m2

#### IN BRIEF

Hidden away at the end of a private drive, this delightful property straddles a brook, and has been beautifully restored to a very high standard, whilst keeping all of its character and charm. The gorgeous white Quercy stone floors, high ceilings, and large double glazed windows throughout the ground floor fill this spacious family home with light. The old grinding stones are a wonderful feature which add to the lovely ambience.

The second gite is a stunning barn conversion...

NB. Quoted prices relate to euro transactions. Fluctuations in exchange rates are not the responsibility of the agency or those representing it. The agency and its representatives are not authorised to make or give guarantees relating to the property. These particulars do not form part of any contract but are to be taken as a general representation of the property. Any areas, measurements or distances are approximate. Text, photographs and plans, where applicable, are for guidance only. Leggett and its representatives have not tested services, equipment or facilities and cannot guarantee the same.