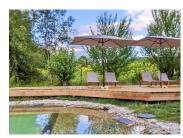

#### IN BRIEF

Hidden away at the end of a private drive, this delightful property straddles a brook, and has been beautifully restored to a very high standard, whilst keeping all of its character and charm. The gorgeous white Quercy stone floors, high ceilings, and large double glazed windows throughout the ground floor fill this spacious family home with light. The old grinding stones are a wonderful feature which add to the lovely ambience.