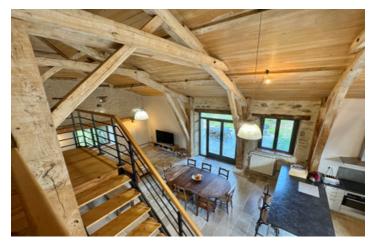

#### MAIN HOUSE GROUND FLOOR:

Beautiful spacious white Occitanie stone entrance hall featuring the old mill grinding stones, with stone staircase and double balustrade leading up to the upstairs landing.

RECEPTION ROOM (5  $\times$  4.7m) with original woodwork, double doors leading to the outside terrace and dining area, and lovely parkland views. LIVING ROOM (7  $\times$  5m) Lovely spacious room with fireplace, high ceiling, and two tall windows with fabulous views over the brook and parkland beyond KITCHEN (4  $\times$  8.2m) Very spacious well-equipped open plan kitchen area, with lots of working space, storage, and a larder. A door opens onto the summer terrace area, so it is perfect for entertaining, particularly as it is next to the