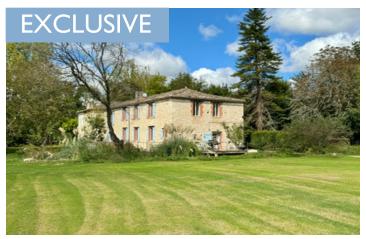

#### Beautifully restored 19th century water mill with stunning gîtes set in parkland near Castelnau-Montratier

#### IN BRIEF

Hidden away at the end of a private drive, this delightful property straddles a brook, and has been beautifully restored to a very high standard, whilst keeping all of its character and charm. The gorgeous white Quercy stone floors, high ceilings, and large double glazed windows throughout the ground floor fill this spacious family home with light. The old grinding stones are a wonderful feature which add to the lovely ambience.