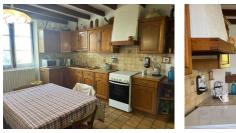

This home boasts three well-appointed bedrooms, a family bathroom, and a separate WC. The generous kitchen is a true highlight, equipped with ample cupboard space and room for a dining area, complete with a cozy log-burning stove—perfect for gatherings.