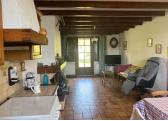

This home boasts three well-appointed bedrooms, a family bathroom, and a separate WC. The generous kitchen is a true highlight, equipped with ample cupboard space and room for a dining area, complete with a cozy log-burning stove—perfect for gatherings.