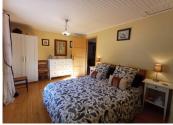

From the kitchen there are a few steps leading up to the Snug or occasional bedroom of 10.34m<sup>2</sup>

Stairs to rear of entrance leading to

Master Bedroom 15m<sup>2</sup> with 2 large picture windows and wood floor