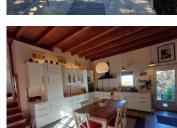

To the other side of the entrance hall

Kitchen 24m² fully fitted and with double-glazed doors to front and rear of the house. Access directly onto the Deck area with views and steps to lower garden level