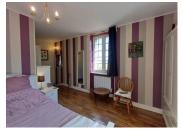

Extensive L shaped Living room 47m<sup>2</sup> with woodburner and chestnut floor, 3 sets of French doors leading to the outside solid deck extension and garden.

Amazing Views!!!

Bedroom 12.33m<sup>2</sup> with en-suite Shower room 8.36m<sup>2</sup>, large walk-in shower, WC and sink.

From the kitchen there are a few steps leading up to the Snug or occasional bedroom of 10.34m<sup>2</sup>

Stairs to rear of entrance leading to

Master Bedroom 15m<sup>2</sup> with 2 large picture windows and wood floor