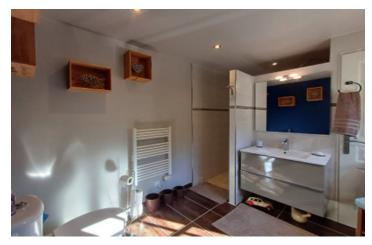

Extensive L shaped Living room 47m<sup>2</sup> with woodburner and chestnut floor, 3 sets of French doors leading to the outside solid deck extension and garden.

Amazing Views!!!

Bedroom 12.33m<sup>2</sup> with en-suite Shower room 8.36m<sup>2</sup>, large walk-in shower, WC and sink.

En-suite shower room  $5\text{m}^2$  with Shower, sink and WC