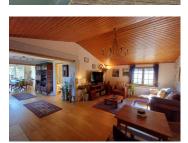

Extensive L shaped Living room 47m<sup>2</sup> with woodburner and chestnut floor, 3 sets of French doors leading to the outside solid deck extension and garden.

Amazing Views!!!

Bedroom 12.33m<sup>2</sup> with en-suite Shower room 8.36m<sup>2</sup>, large walk-in shower, WC and sink.