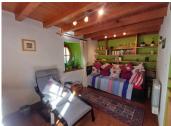

Extensive L shaped Living room 47m<sup>2</sup> with woodburner and chestnut floor, 3 sets of French doors leading to the outside solid deck extension and garden.

Amazing Views!!!

Bedroom 12.33m<sup>2</sup> with en-suite Shower room 8.36m<sup>2</sup>, large walk-in shower, WC and sink.