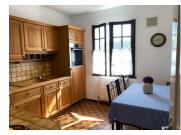

with French windows to the patio. Stairs to the first floor.

Kitchen: Wooden kitchen units with oven, sink with drainer, Gas hob and extractor. Tiled floor and work surfaces.

Beautiful bathroom with italian style walk in shower, modern bath, WC and washbasin. Window with blind.