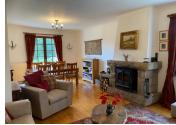

### DESCRIPTION

Lovely paved patio in front of the house. There is an awning over the living room french doors and shutters on the outside.

Entrance into hallway.

Ground floor

Living room with wooden floors and granite fireplace with wood burner.