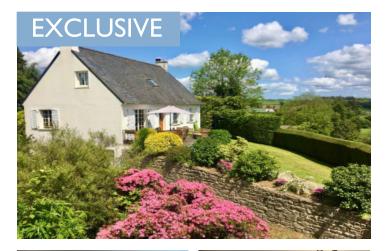

#### Spacious 4-bedroom house with breathtaking views! Saint-Servais!

## IN BRIEF

This charming house has 4 generously sized double bedrooms and is nestled in an idyllic setting with panoramic views. Outside, sit and enjoy the scenery on the patio or the BBQ area. There is also a large piece of land to the side of the house which could be used for animals/chickens etc., Ideal as a holiday home or a permanent family home. 10 minute drive to the town of Callac. Furniture can be included!

Bedrooms and landing are carpeted.

Bathroom with large modern shower, WC and washbasin. Tiled floor and large velux with blind.

Outside.

Garden at the front and back of the house with well established plants