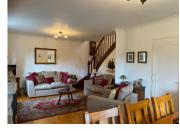

### DESCRIPTION

Lovely paved patio in front of the house. There is an awning over the living room french doors and shutters on the outside.

Entrance into hallway.

Ground floor

Living room with wooden floors and granite fireplace with wood burner.

with French windows to the patio. Stairs to the first floor.

Kitchen: Wooden kitchen units with oven, sink with drainer, Gas hob and extractor. Tiled floor and work surfaces.

Beautiful bathroom with italian style walk in shower, modern bath, WC and washbasin. Window with blind.