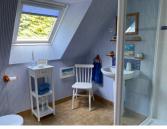

Bedrooms and landing are carpeted.

Bathroom with large modern shower, WC and washbasin. Tiled floor and large velux with blind.

Outside.

Garden at the front and back of the house with well established plants