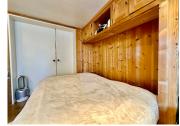

The apartment comprises:

Entrance to a kitchen and dining area

Shower room and WC

Bunk bed area

Sleeping area

Sitting room

32m2 terrace

Storage cupboard and ski locker

The apartment comprises:

Entrance to a kitchen and dining area plus bunk area, shower room and WC: 26.5m2

Sleeping area and sitting room 16m2

Terrace 32.6m2

Storage cupboard and ski locker

Outdoor parking space

\*additional covered parking available to buy

There is an adult size, built in, bunk area plus a sofa bed and a drop-down double bed giving plenty of sleeping options. This apartment could be set up differently depending on how the new owners choose to use the apartment