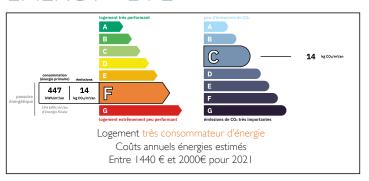

Ref: A32240SM73

Price: 534 500 EUR

agency fees to be paid by the seller

#### Unique apartment with parking, and terrace with fantastic views in the heart of Courchevel Village















### **ENERGY - DPE**



## INFORMATION

Town: Courchevel

Department: Savoie

Bed:

Bath:

Floor: 41 m<sup>2</sup>

Outside Space: 31 m2

### IN BRIEF

This unique apartment is central in Courchevel Village, within easy reach of the ski lifts and slopes as well as the shops and restaurants of the village. and just a very short walk to the incredible aqua centre and leisure facility, Aquamotion, This apartment is in a quiet area with a fantastic 32m2 terrace with stunning views.

The apartment comprises:

Entrance to a kitchen and dining area

Shower room and WC

Bunk bed area

Sleeping area

Sitting room

32m2 terrace

Storage cupboard and ski locker

Outdoor parking space

\*additional covered parking available to buy

#### Get in touch for more information

NB. Quoted prices relate to euro transactions. Fluct