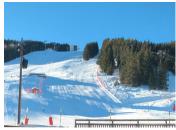

Ski access is via a chair lift or telecabine ski lift to the Courchevel and 3 Valley ski area, the largest ski area in the world. The telecabine is open from early in the morning until late at night to offer additional easy access to the shops and restaurants.