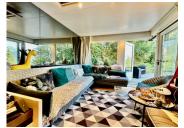

The apartment comprises:

Entrance to a kitchen and dining area

Shower room and WC

Bunk bed area

Sleeping area

Sitting room

32m2 terrace

Storage cupboard and ski locker

The apartment comprises:

Entrance to a kitchen and dining area plus bunk area, shower room and WC: 26.5m2

Sleeping area and sitting room 16m2

Terrace 32.6m2

Storage cupboard and ski locker

Outdoor parking space