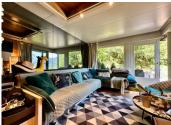

The apartment comprises:

Entrance to a kitchen and dining area

Shower room and WC

Bunk bed area

Sleeping area

Sitting room

32m2 terrace

Storage cupboard and ski locker

The apartment comprises:

Entrance to a kitchen and dining area plus bunk area, shower room and WC: 26.5m2

Sleeping area and sitting room 16m2

Terrace 32.6m2

Storage cupboard and ski locker

Outdoor parking space