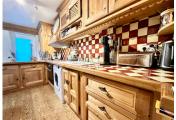

The apartment comprises:

Entrance to a kitchen and dining area

Shower room and WC

Bunk bed area

Sleeping area

Sitting room

32m2 terrace

Storage cupboard and ski locker

The apartment comprises:

Entrance to a kitchen and dining area plus bunk area, shower room and WC: 26.5m2

Sleeping area and sitting room 16m2

Terrace 32.6m2

Storage cupboard and ski locker

Outdoor parking space