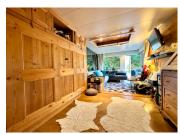

The apartment comprises:

Entrance to a kitchen and dining area

Shower room and WC

Bunk bed area

Sleeping area

Sitting room

32m2 terrace

Storage cupboard and ski locker

The apartment comprises:

Entrance to a kitchen and dining area plus bunk area, shower room and WC: 26.5m2

Sleeping area and sitting room 16m2

Terrace 32.6m2

Storage cupboard and ski locker

Outdoor parking space