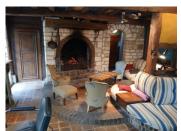

sub-kitchen - 8,7m<sup>2</sup>

Utility room - 4,25m<sup>2</sup>

lounge - 26,6m<sup>2</sup>

First floor:

Mezzanine

Bedroom 3 - 5,2m<sup>2</sup>

Bedroom 4 - 12m<sup>2</sup>

Bedroom 5 - 8m<sup>2</sup>