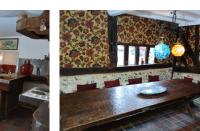

#### DESCRIPTION

The property comprises: on the ground floor

Porch/entrance - 12,5m<sup>2</sup>

Bedroom I - 9,6m, with WC

Bedroom 2- 8,8m<sup>2</sup> with bathroom - 6m<sup>2</sup>.

Family dining space + open kitchenette - 20m²

sub-kitchen - 8,7m<sup>2</sup>

Utility room - 4,25m<sup>2</sup>

lounge - 26,6m<sup>2</sup>

First floor:

Mezzanine

Bedroom 3 - 5,2m<sup>2</sup>

Bedroom 4 - 12m<sup>2</sup>

Bedroom 5 - 8m<sup>2</sup>