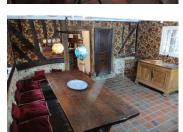

#### DESCRIPTION

The property comprises: on the ground floor

Porch/entrance - 12,5m<sup>2</sup>

Bedroom I - 9,6m, with WC

Bedroom 2- 8,8m<sup>2</sup> with bathroom - 6m<sup>2</sup>.

Family dining space + open kitchenette - 20m²

sub-kitchen - 8,7m<sup>2</sup>

Utility room - 4,25m<sup>2</sup>

lounge - 26,6m<sup>2</sup>

First floor:

Mezzanine

Bedroom 3 - 5,2m<sup>2</sup>

Bedroom 4 - 12m<sup>2</sup>

Bedroom 5 - 8m<sup>2</sup>