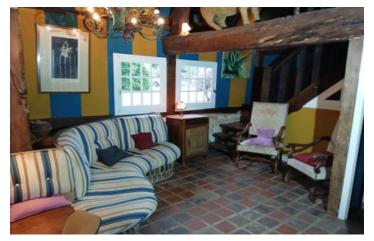

sub-kitchen - 8,7m<sup>2</sup>

Utility room - 4,25m<sup>2</sup>

lounge - 26,6m<sup>2</sup>

First floor:

Mezzanine

Bedroom 3 - 5,2m<sup>2</sup>

Bedroom 4 - 12m<sup>2</sup>

Bedroom 5 - 8m<sup>2</sup>