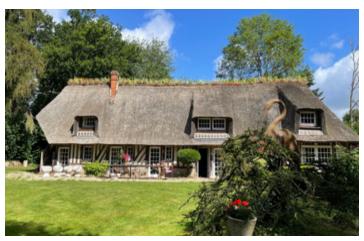

Ref: A32228CAS27

Price: 315 650 EUR

agency fees included: 7 % TTC to be paid by the buyer (295 000 EUR without fees)

Thatched cottage with 7 bedrooms, set in secluded grounds of 4470m with mature gardens.

# IN BRIEF This property

This property has been lovingly shared by generations of a family for over 60 years as a holiday home. It has various spaces that can be enjoyed for reading and relaxing. It has grounds that have matured and added more character to the house that already boasts plenty. There are outside seating areas to enjoy the tranquil surroundings that nature offers and workshops to amuse those looking for practical pursuits.

#### DESCRIPTION

The property comprises: on the ground floor

Porch/entrance - 12,5m<sup>2</sup>

Bedroom I - 9,6m, with WC

Bedroom 2- 8,8m<sup>2</sup> with bathroom - 6m<sup>2</sup>.

Family dining space + open kitchenette - 20m²