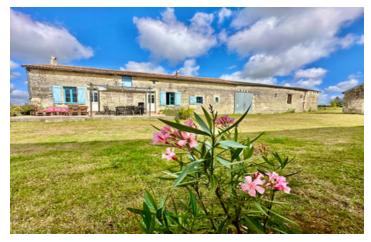

#### In the south Loire Valley, isolated stone property with views, large enclosed grounds, large outbuildings

# IN BRIEF

In the south Loire Valley, come and discover this tufa stone property which is habitable without any work and has retained its character with exposed stone walls, beams and fireplaces.

The house has two bedrooms on one level and two others upstairs.

Its 6300 m2 of land is fully enclosed.