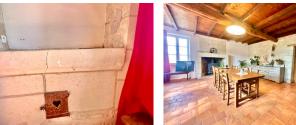

#### THE PROPERTY IN DETAIL:

The entrance to the property is via an automatic gate, followed by several doors leading to the house itself.

From a garage area.

- -Entrance hall, 12 m2 corridor where is located the staircase for the upstairs bedrooms and giving access to
- -separate WC with washbasin
- -bathroom 9.2 m2 with bath, shower and double washbasin
- -4.5 m2 utility room with storage space.
- -11 m2 bedroom with terracotta floor tiles, large cupboard
- living room28.5 m2 with terracotta floor tiles, beam, fireplace with wood-burning stove, exit to terrace
- -Dining room 30 m2 with terracotta floor tiles, beams, fireplace with wood-burning stove, exit to terrace on one side and kitchen access on the other.
- fitted kitchen 17 m2 with access to the garden on one side and dining room on the other.
- -Separate WC with washbasin.
- -bedroom 15.6 m2 parquet flooring.

#### THE OUTBUILDINGS:

In the extension of the house

-A large 114 m2 barn (5.65x20) with a garage and entrance for the house.

Opposite the house:

- -an old stable 74 m2 with upper floor
- -a 28 m2 workshop with well pump
- -a large 85 m2 garage with electric door and heavy goods vehicle slab