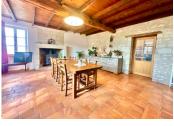

#### THE PROPERTY IN DETAIL:

The entrance to the property is via an automatic gate, followed by several doors leading to the house itself.

From a garage area.

- -Entrance hall, 12 m2 corridor where is located the staircase for the upstairs bedrooms and giving access to
- -separate WC with washbasin
- -bathroom 9.2 m2 with bath, shower and double washbasin
- -4.5 m2 utility room with storage space.
- -11 m2 bedroom with terracotta floor tiles, large cupboard
- living room28.5 m2 with terracotta floor tiles, beam, fireplace with wood-burning stove, exit to terrace
- -Dining room 30 m2 with terracotta floor tiles, beams, fireplace with wood-burning stove, exit to terrace on one side and kitchen access on the other.
- fitted kitchen 17 m2 with access to the garden on one side and dining room on the other.
- -Separate WC with washbasin.
- -bedroom 15.6 m2 parquet flooring.