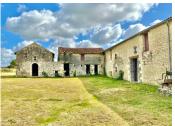

Its numerous outbuildings could be used for various activities or to create a gîte.

It has no nearby neighbours, which could also allow to use it for events or crafts activities.

It currently houses a boarding kennel for dogs and cats.

#### THE OUTBUILDINGS:

In the extension of the house

-A large 114 m2 barn (5.65x20) with a garage and entrance for the house.

Opposite the house:

- -an old stable 74 m2 with upper floor
- -a 28 m2 workshop with well pump
- -a large 85 m2 garage with electric door and heavy goods vehicle slab

#### At right angles:

- -pigsties approx. 22 m2 in 2 areas
- -an old chapel with a bread oven