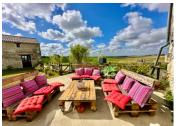

#### THE PROPERTY IN DETAIL:

The entrance to the property is via an automatic gate, followed by several doors leading to the house itself.

From a garage area.

- -Entrance hall, 12 m2 corridor where is located the staircase for the upstairs bedrooms and giving access to
- -separate WC with washbasin
- -bathroom 9.2 m2 with bath, shower and double washbasin
- -4.5 m2 utility room with storage space.
- -11 m2 bedroom with terracotta floor tiles, large cupboard
- living room28.5 m2 with terracotta floor tiles, beam, fireplace with wood-burning stove, exit to terrace
- -Dining room 30 m2 with terracotta floor tiles, beams, fireplace with wood-burning stove, exit to terrace on one side and kitchen access on the other.
- fitted kitchen 17 m2 with access to the garden on one side and dining room on the other.
- -Separate WC with washbasin.
- -bedroom 15.6 m2 parquet flooring.