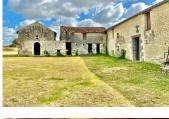

Its numerous outbuildings could be used for various activities or to create a gîte.

It has no nearby neighbours, which could also allow to use it for events or crafts activities.

It currently houses a boarding kennel for dogs and cats.

#### THE OUTBUILDINGS:

In the extension of the house

-A large 114 m2 barn (5.65x20) with a garage and entrance for the house.

Opposite the house:

- -an old stable 74 m2 with upper floor
- -a 28 m2 workshop with well pump
- -a large 85 m2 garage with electric door and heavy goods vehicle slab

#### At right angles:

- -pigsties approx. 22 m2 in 2 areas
- -an old chapel with a bread oven