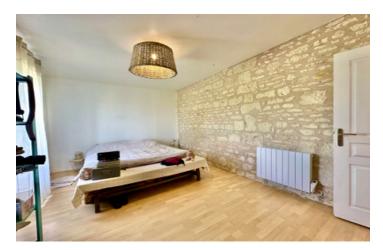

#### THE PROPERTY IN DETAIL:

The entrance to the property is via an automatic gate, followed by several doors leading to the house itself.

From a garage area.

- -Entrance hall, 12 m2 corridor where is located the staircase for the upstairs bedrooms and giving access to
- -separate WC with washbasin
- -bathroom 9.2 m2 with bath, shower and double washbasin
- -4.5 m2 utility room with storage space.
- -11 m2 bedroom with terracotta floor tiles, large cupboard
- living room28.5 m2 with terracotta floor tiles, beam, fireplace with wood-burning stove, exit to terrace
- -Dining room 30 m2 with terracotta floor tiles, beams, fireplace with wood-burning stove, exit to terrace on one side and kitchen access on the other.
- fitted kitchen 17 m2 with access to the garden on one side and dining room on the other.
- -Separate WC with washbasin.
- -bedroom 15.6 m2 parquet flooring.