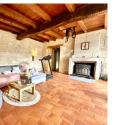

#### THE PROPERTY IN DETAIL:

The entrance to the property is via an automatic gate, followed by several doors leading to the house itself.

From a garage area.

- -Entrance hall, 12 m2 corridor where is located the staircase for the upstairs bedrooms and giving access to
- -separate WC with washbasin
- -bathroom 9.2 m2 with bath, shower and double washbasin
- -4.5 m2 utility room with storage space.
- -11 m2 bedroom with terracotta floor tiles, large cupboard
- living room28.5 m2 with terracotta floor tiles, beam, fireplace with wood-burning stove, exit to terrace
- -Dining room 30 m2 with terracotta floor tiles, beams, fireplace with wood-burning stove, exit to terrace on one side and kitchen access on the other.
- fitted kitchen 17 m2 with access to the garden on one side and dining room on the other.
- -Separate WC with washbasin.
- -bedroom 15.6 m2 parquet flooring.