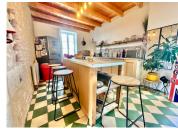

#### THE PROPERTY IN DETAIL:

The entrance to the property is via an automatic gate, followed by several doors leading to the house itself.

From a garage area.

- -Entrance hall, 12 m2 corridor where is located the staircase for the upstairs bedrooms and giving access to
- -separate WC with washbasin
- -bathroom 9.2 m2 with bath, shower and double washbasin
- -4.5 m2 utility room with storage space.
- -11 m2 bedroom with terracotta floor tiles, large cupboard
- living room28.5 m2 with terracotta floor tiles, beam, fireplace with wood-burning stove, exit to terrace
- -Dining room 30 m2 with terracotta floor tiles, beams, fireplace with wood-burning stove, exit to terrace on one side and kitchen access on the other.
- fitted kitchen 17 m2 with access to the garden on one side and dining room on the other.
- -Separate WC with washbasin.
- -bedroom 15.6 m2 parquet flooring.